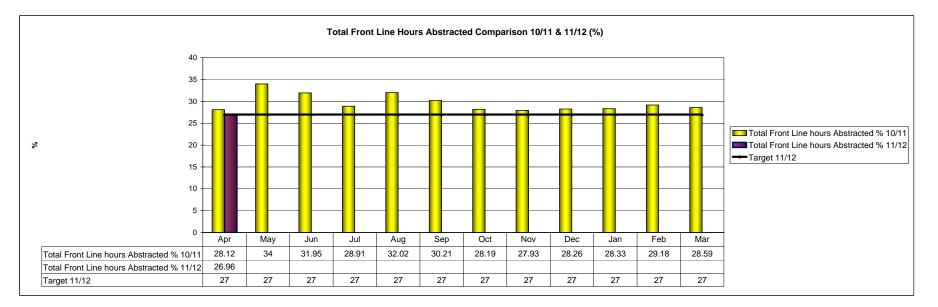

#### Incidents with Response:

|                          | Apr    | May    | Jun    | Jul    | Aug    | Sep    | Oct    | Nov    | Dec    | Jan    | Feb    | Mar    | YTD     |
|--------------------------|--------|--------|--------|--------|--------|--------|--------|--------|--------|--------|--------|--------|---------|
| 2009/10                  | 19,768 | 21,215 | 21,067 | 21,624 | 21,451 | 20,686 | 22,526 | 21,619 | 23,662 | 21,586 | 19,603 | 22,110 | 256,917 |
| 2010/11 Contract         | 20,389 | 21,860 | 21,786 | 22,402 | 22,205 | 21,288 | 23,424 | 22,279 | 24,100 | 21,951 | 20,182 | 22,768 | 264,634 |
| 2010/11 Actual           | 20,749 | 22,380 | 21,475 | 21,977 | 21,378 | 21,361 | 22,603 | 21,622 | 25,214 | 22,844 | 20,355 | 22,605 | 264,563 |
|                          |        |        |        |        |        |        |        |        |        |        |        |        |         |
| Variance from Contract   | 360    | 520    | -311   | -425   | -827   | 73     | -821   | -657   | 1,114  | 893    | 173    | -163   | -71     |
| Variance from Contract % | 1.8%   | 2.4%   | -1.4%  | -1.9%  | -3.7%  | 0.3%   | -3.5%  | -2.9%  | 4.6%   | 4.1%   | 0.9%   | -0.7%  | 0.0%    |
| Variance from 2009/10    | 981    | 1,165  | 408    | 353    | -73    | 675    | 77     | 3      | 1,552  | 1,258  | 752    | 495    | 7,646   |
| Variance from 2009/10 %  | 5.0%   | 5.5%   | 1.9%   | 1.6%   | -0.3%  | 3.3%   | 0.3%   | 0.0%   | 6.6%   | 5.8%   | 3.8%   | 2.2%   | 3.0%    |

#### Incidents with Transport:

|                          | Apr    | May    | Jun    | Jul    | Aug    | Sep    | Oct    | Nov    | Dec    | Jan    | Feb    | Mar    | YTD     |
|--------------------------|--------|--------|--------|--------|--------|--------|--------|--------|--------|--------|--------|--------|---------|
| 2009/10                  | 13,304 | 14,027 | 13,477 | 13,777 | 13,706 | 13,793 | 14,901 | 14,354 | 15,604 | 14,483 | 13,003 | 14,619 | 169,048 |
| 2010/11 Contract         | 13,703 | 14,448 | 13,881 | 14,190 | 14,117 | 14,207 | 15,348 | 14,785 | 16,072 | 14,917 | 13,393 | 15,058 | 174,119 |
| 2010/11 Actual           | 13,944 | 14,785 | 14,232 | 14,395 | 14,145 | 14,407 | 15,121 | 14,551 | 16,423 | 15,232 | 13,681 | 15,242 | 176,158 |
|                          |        |        |        |        |        |        |        |        |        |        |        |        |         |
| Variance from Contract   | 241    | 337    | 351    | 205    | 28     | 200    | -227   | -234   | 351    | 315    | 288    | 184    | 2,039   |
| Variance from Contract % | 1.8%   | 2.3%   | 2.5%   | 1.4%   | 0.2%   | 1.4%   | -1.5%  | -1.6%  | 2.2%   | 2.1%   | 2.1%   | 1.2%   | 1.2%    |
| Variance from 2009/10    | 640    | 758    | 755    | 618    | 439    | 614    | 220    | 197    | 819    | 749    | 678    | 623    | 7,110   |
| Variance from 2009/10 %  | 4.8%   | 5.4%   | 5.6%   | 4.5%   | 3.2%   | 4.5%   | 1.5%   | 1.4%   | 5.2%   | 5.2%   | 5.2%   | 4.3%   | 4.2%    |