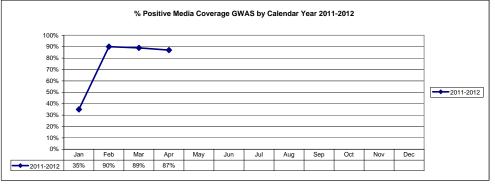

- 2.1 The Commissioners Report for 2010/2011 covers GWAS performance for the year. The Commissioners Monthly Report outlines GWAS performance by month, broken down by sector, PCT and local authority. This is attached at Appendix 1.
- 2.2 The Board Performance Report is attached at Appendix 2.
- 2.3 Attached at Appendix 3 is a full breakdown of handover times/delays by hospital. This provides more detailed information as the Board Performance Report only indicates average handover time.