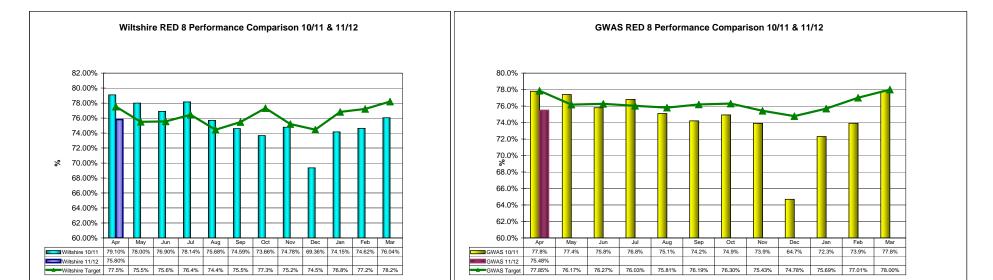

#### Category A 8 Minute Performance by Sector

Category A Responses

|                           | Apr-10 | May-10 | Jun-10 | Jul-10 | Aug-10 | Sep-10 | Oct-10 | Nov-10 | Dec-10 | Jan-11 | Feb-11 | Mar-11 | YTD    |
|---------------------------|--------|--------|--------|--------|--------|--------|--------|--------|--------|--------|--------|--------|--------|
| Avon                      | 3236   | 3493   | 3266   | 3530   | 3373   | 3293   | 3636   | 3532   | 4321   | 3821   | 3468   | 3609   | 42,578 |
| Gloucestershire           | 1811   | 1919   | 1797   | 1819   | 1794   | 1807   | 2055   | 2019   | 2471   | 2163   | 1864   | 2152   | 23,671 |
| Wiltshire                 | 2409   | 2755   | 2626   | 2732   | 2607   | 2594   | 2807   | 2684   | 3264   | 3013   | 2612   | 2821   | 32,924 |
| Other/Unknown             | 40     | 59     | 39     | 46     | 52     | 48     | 51     | 40     | 57     | 52     | 37     | 34     | 555    |
|                           |        |        |        |        |        |        |        |        |        |        |        |        |        |
| Total                     | 7,496  | 8,226  | 7,728  | 8,127  | 7,826  | 7,742  | 8,549  | 8,275  | 10,113 | 9,049  | 7,981  | 8,616  | 99,728 |
|                           |        |        |        |        |        |        |        |        |        |        |        |        |        |
| Compliant Cat A Responses |        |        |        |        |        |        |        |        |        |        |        |        |        |

#### Cat A 8 Min Performance

| out / o min i onormanoo |        |        |        |        |        |        |        |        |        |        |        |        |       |
|-------------------------|--------|--------|--------|--------|--------|--------|--------|--------|--------|--------|--------|--------|-------|
|                         | Apr-10 | May-10 | Jun-10 | Jul-10 | Aug-10 | Sep-10 | Oct-10 | Nov-10 | Dec-10 | Jan-11 | Feb-11 | Mar-11 | YTD   |
| Avon                    | 76.6%  | 77.8%  | 74.5%  | 75.2%  | 74.9%  | 73.7%  | 76.3%  | 71.74% | 61.93% | 69.04% | 71.89% | 78.69% | 73.3% |
| Gloucestershire         | 79.3%  | 78.0%  | 77.9%  | 79.5%  | 76.3%  | 75.9%  | 75.3%  | 77.46% | 64.51% | 76.51% | 77.95% | 79.51% | 76.2% |
| Wiltshire               | 79.1%  | 78.0%  | 76.9%  | 78.1%  | 75.7%  | 74.6%  | 73.7%  | 74.78% | 69.36% | 74.15% | 74.62% | 76.04% | 75.3% |
| Other/Unknown           | 27.5%  | 18.6%  | 17.9%  | 13.0%  | 17.3%  | 29.2%  | 19.6%  | 17.50% | 10.53% | 23.08% | 10.81% | 23.53% | 18.9% |
|                         |        |        |        |        |        |        |        |        |        |        |        |        |       |
| Total                   | 77.8%  | 77.4%  | 75.8%  | 76.8%  | 75.1%  | 74.2%  | 74.9%  | 73.9%  | 64.7%  | 72.3%  | 73.9%  | 77.8%  | 74.3% |
|                         |        |        |        |        |        |        |        |        |        |        |        |        |       |

#### Category A 8 Minute Performance by PCT

Category A Responses

|                                                                                                                 | Apr-10 | Mav-10 | Jun-10 | Jul-10 | Aug-10 | Sep-10 | Oct-10 | Nov-10 | Dec-10 | Jan-11 | Feb-11 | Mar-11 | YTD    |
|-----------------------------------------------------------------------------------------------------------------|--------|--------|--------|--------|--------|--------|--------|--------|--------|--------|--------|--------|--------|
| Bath and North East Somerset                                                                                    | 531    | 608    | 541    | 568    | 553    | 557    | 667    | 564    | 681    | 662    | 577    | 584    | 7,093  |
| Bristol                                                                                                         | 1,658  | 1,803  | 1,776  | 1,893  | 1,761  | 1,754  | 1,882  | 1,795  | 2,196  | 1,991  | 1,833  | 1,889  | 22,231 |
| Gloucestershire                                                                                                 | 1,811  | 1,919  | 1,797  | 1,819  | 1,794  | 1,807  | 2,055  | 2,019  | 2,471  | 2,163  | 1,864  | 2,152  | 23,671 |
| North Somerset                                                                                                  | 742    | 797    | 716    | 830    | 738    | 739    | 865    | 781    | 936    | 855    | 747    | 796    | 9,542  |
| South Gloucestershire                                                                                           | 752    | 814    | 713    | 728    | 788    | 712    | 795    | 887    | 1,074  | 871    | 803    | 835    | 9,772  |
| Swindon                                                                                                         | 612    | 710    | 655    | 736    | 674    | 697    | 670    | 736    | 852    | 831    | 712    | 749    | 8,634  |
| Wiltshire                                                                                                       | 1,350  | 1,515  | 1,490  | 1,507  | 1,465  | 1,427  | 1,562  | 1,451  | 1,844  | 1,624  | 1,406  | 1,577  | 18,218 |
| Other/Unknown                                                                                                   | 40     | 60     | 40     | 46     | 53     | 49     | 53     | 42     | 59     | 52     | 39     | 34     | 567    |
| Territoria de la construcción de la |        |        |        |        |        |        |        |        |        |        |        |        |        |
| Total                                                                                                           | 7,496  | 8,22€  | 7,728  | 8,127  | 7,826  | 7,742  | 8,549  | 8,275  | 10,113 | 9,049  | 7,981  | 8,61€  | 99,728 |

#### Cat A 8 Min Performance

|                              | Apr-10 | May-10 | Jun-10 | Jul-10 | Aug-10 | Sep-10 | Oct-10 | Nov-10 | Dec-10 | Jan-11 | Feb-11 | Mar-11 | YTD   |
|------------------------------|--------|--------|--------|--------|--------|--------|--------|--------|--------|--------|--------|--------|-------|
| Bath and North East Somerset | 75.5%  | 77.6%  | 75.6%  | 79.2%  | 74.1%  | 75.2%  | 73.46% | 75.18% | 66.23% | 72.05% | 73.83% | 75.68% | 74.3% |
| Bristol                      | 83.17% | 83.08% | 81.81% | 81.04% | 83.59% | 80.90% | 81.72% | 76.77% | 66.44% | 76.90% | 78.45% | 86.61% | 79.8% |
| Gloucestershire              | 79.35% | 77.96% | 77.85% | 79.49% | 76.31% | 75.93% | 75.28% | 77.46% | 64.51% | 76.51% | 77.95% | 79.51% | 76.2% |
| North Somerset               | 71.56% | 73.53% | 67.74% | 74.58% | 69.11% | 67.12% | 73.06% | 72.09% | 61.11% | 63.51% | 68.81% | 70.10% | 69.3% |
| South Gloucestershire        | 70.48% | 72.24% | 65.22% | 63.32% | 63.83% | 64.75% | 68.93% | 62.80% | 55.40% | 58.09% | 62.02% | 70.06% | 64.4% |
| Swindon                      | 92.48% | 89.58% | 90.99% | 88.86% | 91.25% | 86.80% | 87.76% | 87.09% | 86.85% | 88.45% | 88.90% | 89.45% | 88.9% |
| Wiltshire                    | 72.30% | 71.55% | 70.07% | 71.07% | 67.44% | 67.41% | 67.09% | 67.40% | 60.85% | 66.50% | 66.36% | 69.37% | 68.0% |
| Other/Unknown                | 27.50% | 18.33% | 17.50% | 13.04% | 16.98% | 28.57% | 18.87% | 16.67% | 11.86% | 23.08% | 10.26% | 23.53% | 18.7% |
|                              |        |        |        |        |        |        |        |        |        |        |        |        |       |
| Total                        | 77.8%  | 77.4%  | 75.8%  | 76.8%  | 75.1%  | 74.2%  | 74.9%  | 73.9%  | 64.7%  | 72.3%  | 73.9%  | 77.8%  | 74.3% |