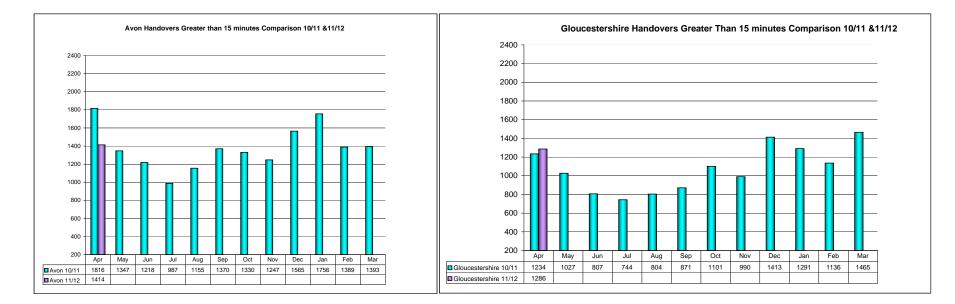

|                           |                   |
| GREEN calls triaged by clinical desk                                                                                 |                 |                          | 2,100           | 1                             | 2,100                     |                                          |                        |                           |                   |
| GREEN calls <b>closed</b> by clinical desk & crew referrals to Alternative Pathways via Clinical Desk                |                 |                          | 451<br>12.38%   | Ļ                             | 451<br>12.38%             |                                          |                        |                           |                   |































## <u>Narrative</u>

The OOH service achieved full compliance of the performance standards apart from the number of calls answered within 60 seconds, where partial compliance was achieved. The number of calls received was an increase of 10% in comparison with the same month last year.

| Out of Hours Service                          |                      |                 |         |                                  |                        |                        |                                 |                   |  |  |  |  |
|-----------------------------------------------|----------------------|-----------------|---------|----------------------------------|------------------------|------------------------|---------------------------------|-------------------|--|--|--|-