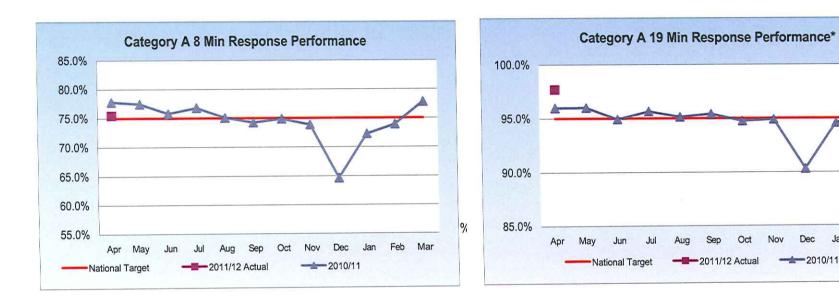

#### Category A 8 Minute Target Performance:

|                       | Apr    | May    | Jun    | Jul    | Aug    | Sep    | Oct    | Nov    | Dec    | Jan    | Feb    | Mar    | YTD   |
|-----------------------|--------|--------|--------|--------|--------|--------|--------|--------|--------|--------|--------|--------|-------|
| 2009/10               | 76.03% | 77.41% | 77.17% | 72.72% | 77.17% | 75.77% | 74.78% | 75.04% | 69.97% | 71.21% | 75.81% | 78.24% | 75.0% |
| 2010/11 Target        | 77.85% | 76.17% | 76.27% | 76.03% | 75.81% | 76.19% | 76.30% | 75.43% | 74.78% | 75.69% | 77.01% | 78.00% | 76.3% |
| 2010/11 Actual        | 77.79% | 77.45% | 75.80% | 76.79% | 75.08% | 74.24% | 74.87% | 73.86% | 64.67% | 72.26% | 73.91% | 77.81% | 74.3% |
|                       |        |        |        |        |        |        |        |        |        |        |        |        |       |
| Variance from Target  | -0.1%  | 1.3%   | -0.5%  | 0.8%   | -0.7%  | -1.9%  | -1.4%  | -1.6%  | -10.1% | -3.4%  | -3.1%  | -0.2%  | -1.9% |
| Variance from 2009/10 | 1.8%   | 0.0%   | -1.4%  | 4.1%   | -2.1%  | -1.5%  | 0.1%   | -1.2%  | -5.3%  | 1.1%   | -1.9%  | -0.4%  | -0.7% |