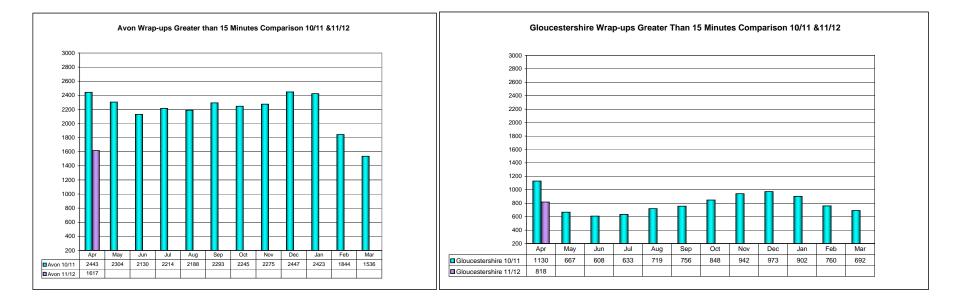

#### Category A 8 Minute Performance by Sector

Category A Responses

|                           | Apr-10 | May-10 | Jun-10 | Jul-10 | Aug-10 | Sep-10 | Oct-10 | Nov-10 | Dec-10 | Jan-11 | Feb-11 | Mar-11 | YTD    |
|---------------------------|--------|--------|--------|--------|--------|--------|--------|--------|--------|--------|--------|--------|--------|
| Avon                      | 3236   | 3493   | 3266   | 3530   | 3373   | 3293   | 3636   | 3532   | 4321   | 3821   | 3468   | 3609   | 42,578 |
| Gloucestershire           | 1811   | 1919   | 1797   | 1819   | 1794   | 1807   | 2055   | 2019   | 2471   | 2163   | 1864   | 2152   | 23,671 |
| Wiltshire                 | 2409   | 2755   | 2626   | 2732   | 2607   | 2594   | 2807   | 2684   | 3264   | 3013   | 2612   | 2821   | 32,924 |
| Other/Unknown             | 40     | 59     | 39     | 46     | 52     | 48     | 51     | 40     | 57     | 52     | 37     | 34     | 555    |
|                           |        |        |        |        |        |        |        |        |        |        |        |        |        |
| Total                     | 7,496  | 8,226  | 7,728  | 8,127  | 7,826  | 7,742  | 8,549  | 8,275  | 10,113 | 9,049  | 7,981  | 8,616  | 99,728 |
|                           |        |        |        |        |        |        |        |        |        |        |        |        |        |
| Compliant Cat A Responses |        |        |        |        |        |        |        |        |        |        |        |        |        |

| Compliant Cat A Responses |        |        |        |        |        |        |        |        |        |        |        |        |        |
|---------------------------|--------|--------|--------|--------|--------|--------|--------|--------|--------|--------|--------|--------|--------|
|                           | Apr-10 | May-10 | Jun-10 | Jul-10 | Aug-10 | Sep-10 | Oct-10 | Nov-10 | Dec-10 | Jan-11 | Feb-11 | Mar-11 | YTD    |
| Avon                      | 2478   | 2716   | 2432   | 2656   | 2525   | 2426   | 2776   | 2534   | 2676   | 2638   | 2493   | 2840   | 31,190 |
| Gloucestershire           | 1437   | 1496   | 1399   | 1446   | 1369   | 1372   | 1547   | 1564   | 1594   | 1655   | 1453   | 1711   | 18,043 |
| Wiltshire                 | 1905   | 2148   | 2020   | 2133   | 1973   | 1936   | 2068   | 2007   | 2264   | 2234   | 1949   | 2145   | 24,782 |
| Other/Unknown             | 11     | 11     | 7      | 6      | 9      | 14     | 10     | 7      | 6      | 12     | 4      | 8      | 105    |
|                           |        |        |        |        |        |        |        |        |        |        |        |        |        |
| Total                     | 5,831  | 6,371  | 5,858  | 6,241  | 5,876  | 5,748  | 6,401  | 6,112  | 6,540  | 6,539  | 5,899  | 6,704  | 74,120 |

#### Cat A 8 Min Performance

| out / o min i onormanoo |        |        |        |        |        |        |        |        |        |        |        |        |       |
|-------------------------|--------|--------|--------|--------|--------|--------|--------|--------|--------|--------|--------|--------|-------|
|                         | Apr-10 | May-10 | Jun-10 | Jul-10 | Aug-10 | Sep-10 | Oct-10 | Nov-10 | Dec-10 | Jan-11 | Feb-11 | Mar-11 | YTD   |
| Avon                    | 76.6%  | 77.8%  | 74.5%  | 75.2%  | 74.9%  | 73.7%  | 76.3%  | 71.74% | 61.93% | 69.04% | 71.89% | 78.69% | 73.3% |
| Gloucestershire         | 79.3%  | 78.0%  | 77.9%  | 79.5%  | 76.3%  | 75.9%  | 75.3%  | 77.46% | 64.51% | 76.51% | 77.95% | 79.51% | 76.2% |
| Wiltshire               | 79.1%  | 78.0%  | 76.9%  | 78.1%  | 75.7%  | 74.6%  | 73.7%  | 74.78% | 69.36% | 74.15% | 74.62% | 76.04% | 75.3% |
| Other/Unknown           | 27.5%  | 18.6%  | 17.9%  | 13.0%  | 17.3%  | 29.2%  | 19.6%  | 17.50% | 10.53% | 23.08% | 10.81% | 23.53% | 18.9% |
|                         |        |        |        |        |        |        |        |        |        |        |        |        |       |
| Total                   | 77.8%  | 77.4%  | 75.8%  | 76.8%  | 75.1%  | 74.2%  | 74.9%  | 73.9%  | 64.7%  | 72.3%  | 73.9%  | 77.8%  | 74.3% |
|                         |        |        |        |        |        |        |        |        |        |        |        |        |       |

#### Category A 8 Minute Performance by PCT

Category A Responses

|                                                                                                                 | Apr-10 | Mav-10 | Jun-10 | Jul-10 | Aug-10 | Sep-10 | Oct-10 | Nov-10 | Dec-10 | Jan-11 | Feb-11 | Mar-11 | YTD    |
|-----------------------------------------------------------------------------------------------------------------|--------|--------|--------|--------|--------|--------|--------|--------|--------|--------|--------|--------|--------|
| Bath and North East Somerset                                                                                    | 531    | 608    | 541    | 568    | 553    | 557    | 667    | 564    | 681    | 662    | 577    | 584    | 7,093  |
| Bristol                                                                                                         | 1,658  | 1,803  | 1,776  | 1,893  | 1,761  | 1,754  | 1,882  | 1,795  | 2,196  | 1,991  | 1,833  | 1,889  | 22,231 |
| Gloucestershire                                                                                                 | 1,811  | 1,919  | 1,797  | 1,819  | 1,794  | 1,807  | 2,055  | 2,019  | 2,471  | 2,163  | 1,864  | 2,152  | 23,671 |
| North Somerset                                                                                                  | 742    | 797    | 716    | 830    | 738    | 739    | 865    | 781    | 936    | 855    | 747    | 796    | 9,542  |
| South Gloucestershire                                                                                           | 752    | 814    | 713    | 728    | 788    | 712    | 795    | 887    | 1,074  | 871    | 803    | 835    | 9,772  |
| Swindon                                                                                                         | 612    | 710    | 655    | 736    | 674    | 697    | 670    | 736    | 852    | 831    | 712    | 749    | 8,634  |
| Wiltshire                                                                                                       | 1,350  | 1,515  | 1,490  | 1,507  | 1,465  | 1,427  | 1,562  | 1,451  | 1,844  | 1,624  | 1,406  | 1,577  | 18,218 |
| Other/Unknown                                                                                                   | 40     | 60     | 40     | 46     | 53     | 49     | 53     | 42     | 59     | 52     | 39     | 34     | 567    |
| Territoria de la construcción de la |        |        |        |        |        |        |        |        |        |        |        |        |        |
| Total                                                                                                           | 7,496  | 8,22€  | 7,728  | 8,127  | 7,826  | 7,742  | 8,549  | 8,275  | 10,113 | 9,049  | 7,981  | 8,61€  | 99,728 |

Compliant Cat A Responses

| Apr-10 | May-10                                                  | Jun-10                                                                                                                                                                                                        | Jul-10                                                                                                                                                                                                                                                                                                            | Aug-10                                                                                                                                                                                                                                                                                                                                                                                                                | Sep-10                                                                                                                                                                                                                                                                                                                                                                                                                                                                                                                  | Oct-10 | Nov-10                                                 | Dec-10                                                 | Jan-11                                                 | Feb-11                                                 | Mar-11                                                 | YTD                                                    |
|--------|---------------------------------------------------------|---------------------------------------------------------------------------------------------------------------------------------------------------------------------------------------------------------------|-------------------------------------------------------------------------------------------------------------------------------------------------------------------------------------------------------------------------------------------------------------------------------------------------------------------|-----------------------------------------------------------------------------------------------------------------------------------------------------------------------------------------------------------------------------------------------------------------------------------------------------------------------------------------------------------------------------------------------------------------------|-------------------------------------------------------------------------------------------------------------------------------------------------------------------------------------------------------------------------------------------------------------------------------------------------------------------------------------------------------------------------------------------------------------------------------------------------------------------------------------------------------------------------|--------|--------------------------------------------------------|--------------------------------------------------------|--------------------------------------------------------|--------------------------------------------------------|--------------------------------------------------------|--------------------------------------------------------|
| 401    | 472                                                     | 409                                                                                                                                                                                                           | 450                                                                                                                                                                                                                                                                                                               | 410                                                                                                                                                                                                                                                                                                                                                                                                                   | 419                                                                                                                                                                                                                                                                                                                                                                                                                                                                                                                     | 490    | 424                                                    | 451                                                    | 477                                                    | 426                                                    | 442                                                    | 5,271                                                  |
| 1,379  | 1,498                                                   | 1,453                                                                                                                                                                                                         | 1,534                                                                                                                                                                                                                                                                                                             | 1,472                                                                                                                                                                                                                                                                                                                                                                                                                 | 1,419                                                                                                                                                                                                                                                                                                                                                                                                                                                                                                                   | 1,538  | 1,378                                                  | 1,459                                                  | 1,531                                                  | 1,438                                                  | 1,636                                                  | 17,735                                                 |
| 1,437  | 1,496                                                   | 1,399                                                                                                                                                                                                         | 1,446                                                                                                                                                                                                                                                                                                             | 1,369                                                                                                                                                                                                                                                                                                                                                                                                                 | 1,372                                                                                                                                                                                                                                                                                                                                                                                                                                                                                                                   | 1,547  | 1,564                                                  | 1,594                                                  | 1,655                                                  | 1,453                                                  | 1,711                                                  | 18,043                                                 |
| 531    | 586                                                     | 485                                                                                                                                                                                                           | 619                                                                                                                                                                                                                                                                                                               | 510                                                                                                                                                                                                                                                                                                                                                                                                                   | 496                                                                                                                                                                                                                                                                                                                                                                                                                                                                                                                     | 632    | 563                                                    | 572                                                    | 543                                                    | 514                                                    | 558                                                    | 6,609                                                  |
| 530    | 588                                                     | 465                                                                                                                                                                                                           | 461                                                                                                                                                                                                                                                                                                               | 503                                                                                                                                                                                                                                                                                                                                                                                                                   | 461                                                                                                                                                                                                                                                                                                                                                                                                                                                                                                                     | 548    | 557                                                    | 595                                                    | 506                                                    | 498                                                    | 585                                                    | 6,297                                                  |
| 566    | 636                                                     | 596                                                                                                                                                                                                           | 654                                                                                                                                                                                                                                                                                                               | 615                                                                                                                                                                                                                                                                                                                                                                                                                   | 605                                                                                                                                                                                                                                                                                                                                                                                                                                                                                                                     | 588    | 641                                                    | 740                                                    | 735                                                    | 633                                                    | 670                                                    | 7,679                                                  |
| 976    | 1,084                                                   | 1,044                                                                                                                                                                                                         | 1,071                                                                                                                                                                                                                                                                                                             | 988                                                                                                                                                                                                                                                                                                                                                                                                                   | 962                                                                                                                                                                                                                                                                                                                                                                                                                                                                                                                     | 1,048  | 978                                                    | 1,122                                                  | 1,080                                                  | 933                                                    | 1,094                                                  | 12,380                                                 |
| 11     | 11                                                      | 7                                                                                                                                                                                                             | 6                                                                                                                                                                                                                                                                                                                 | 9                                                                                                                                                                                                                                                                                                                                                                                                                     | 14                                                                                                                                                                                                                                                                                                                                                                                                                                                                                                                      | 10     | 7                                                      | 7                                                      | 12                                                     | 4                                                      | 8                                                      | 106                                                    |
|        |                                                         |                                                                                                                                                                                                               |                                                                                                                                                                                                                                                                                                                   |                                                                                                                                                                                                                                                                                                                                                                                                                       |                                                                                                                                                                                                                                                                                                                                                                                                                                                                                                                         |        |                                                        |                                                        |                                                        |                                                        |                                                        |                                                        |
| 5,831  | 6,371                                                   | 5,858                                                                                                                                                                                                         | 6,241                                                                                                                                                                                                                                                                                                             | 5,876                                                                                                                                                                                                                                                                                                                                                                                                                 | 5,748                                                                                                                                                                                                                                                                                                                                                                                                                                                                                                                   | 6,401  | 6,112                                                  | 6,540                                                  | 6,539                                                  | 5,899                                                  | 6,704                                                  | 74,120                                                 |
|        | 401<br>1,379<br>1,437<br>531<br>530<br>566<br>976<br>11 | 401         472           1,379         1,49€           1,437         1,49€           531         586           530         588           566         636           976         1,084           11         11 | 401         472         409           1,379         1,49٤         1,453           1,437         1,49€         1,399           531         586         485           530         588         465           566         636         596           976         1,084         1,044           11         11         7 | 401         472         409         450           1,379         1,498         1,453         1,534           1,437         1,496         1,399         1,446           531         586         485         619           530         588         465         461           566         636         596         654           976         1,084         1,044         1,071           11         11         7         6 | 401         472         409         450         410           1,379         1,498         1,453         1,534         1,472           1,437         1,496         1,399         1,446         1,369           531         586         485         619         510           530         588         465         461         503           566         636         596         654         615           976         1,084         1,044         1,071         988           11         11         7         6         9 |        | $ \begin{array}{c ccccccccccccccccccccccccccccccccccc$ |

#### Cat A 8 Min Performance

|                              | Apr-10 | May-10 | Jun-10 | Jul-10 | Aug-10 | Sep-10 | Oct-10 | Nov-10 | Dec-10 | Jan-11 | Feb-11 | Mar-11 | YTD   |
|------------------------------|--------|--------|--------|--------|--------|--------|--------|--------|--------|--------|--------|--------|-------|
| Bath and North East Somerset | 75.5%  | 77.6%  | 75.6%  | 79.2%  | 74.1%  | 75.2%  | 73.46% | 75.18% | 66.23% | 72.05% | 73.83% | 75.68% | 74.3% |
| Bristol                      | 83.17% | 83.08% | 81.81% | 81.04% | 83.59% | 80.90% | 81.72% | 76.77% | 66.44% | 76.90% | 78.45% | 86.61% | 79.8% |
| Gloucestershire              | 79.35% | 77.96% | 77.85% | 79.49% | 76.31% | 75.93% | 75.28% | 77.46% | 64.51% | 76.51% | 77.95% | 79.51% | 76.2% |
| North Somerset               | 71.56% | 73.53% | 67.74% | 74.58% | 69.11% | 67.12% | 73.06% | 72.09% | 61.11% | 63.51% | 68.81% | 70.10% | 69.3% |
| South Gloucestershire        | 70.48% | 72.24% | 65.22% | 63.32% | 63.83% | 64.75% | 68.93% | 62.80% | 55.40% | 58.09% | 62.02% | 70.06% | 64.4% |
| Swindon                      | 92.48% | 89.58% | 90.99% | 88.86% | 91.25% | 86.80% | 87.76% | 87.09% | 86.85% | 88.45% | 88.90% | 89.45% | 88.9% |
| Wiltshire                    | 72.30% | 71.55% | 70.07% | 71.07% | 67.44% | 67.41% | 67.09% | 67.40% | 60.85% | 66.50% | 66.36% | 69.37% | 68.0% |
| Other/Unknown                | 27.50% | 18.33% | 17.50% | 13.04% | 16.98% | 28.57% | 18.87% | 16.67% | 11.86% | 23.08% | 10.26% | 23.53% | 18.7% |
|                              |        |        |        |        |        |        |        |        |        |        |        |        |       |
| Total                        | 77.8%  | 77.4%  | 75.8%  | 76.8%  | 75.1%  | 74.2%  | 74.9%  | 73.9%  | 64.7%  | 72.3%  | 73.9%  | 77.8%  | 74.3% |