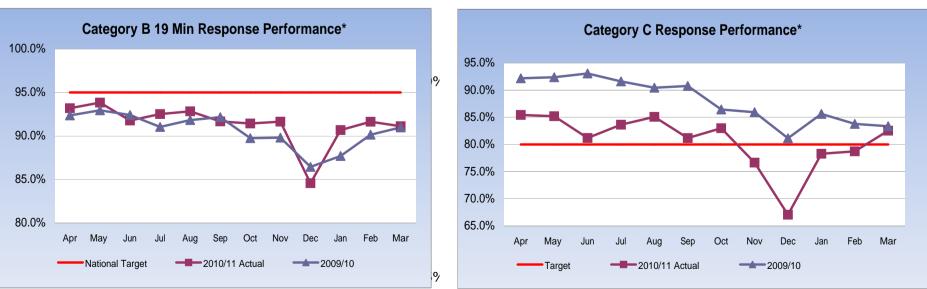

#### Category B 19 Minute Target Performance: \*

|                       | Apr    | May    | Jun    | Jul    | Aug    | Sep    | Oct    | Nov    | Dec    | Jan    | Feb    | Mar    | YTD   |
|-----------------------|--------|--------|--------|--------|--------|--------|--------|--------|--------|--------|--------|--------|-------|
| 2009/10               | 92.36% | 92.95% | 92.40% | 91.04% | 91.82% | 92.16% | 89.75% | 89.80% | 86.45% | 87.69% | 90.15% | 90.98% | 90.7% |
| 2010/11 Target        | 92.52% | 92.60% | 90.87% | 91.67% | 91.84% | 91.98% | 95.00% | 95.00% | 95.00% | 95.00% | 95.00% | 95.00% | 93.4% |
| 2010/11 Actual        | 93.18% | 93.83% | 91.77% | 92.52% | 92.83% | 91.67% | 91.43% | 91.64% | 84.57% | 90.68% | 91.63% | 91.12% | 91.4% |
|                       |        |        |        |        |        |        |        |        |        |        |        |        |       |
| Variance from Target  | 0.7%   | 1.2%   | 0.9%   | 0.8%   | 1.0%   | -0.3%  | -3.6%  | -3.4%  | -10.4% | -4.3%  | -3.4%  | -3.9%  | -2.0% |
| Variance from 2009/10 | 0.8%   | 0.9%   | -0.6%  | 1.5%   | 1.0%   | -0.5%  | 1.7%   | 1.8%   | -1.9%  | 3.0%   | 1.5%   | 0.1%   | 0.7%  |

#### Category C Performance: \*

|                       | Apr   | May   | Jun    | Jul   | Aug   | Sep   | Oct   | Nov   | Dec    | Jan   | Feb   | Mar   | YTD   |
|-----------------------|-------|-------|--------|-------|-------|-------|-------|-------|--------|-------|-------|-------|-------|
| 2009/10               | 92.2% | 92.4% | 93.1%  | 91.6% | 90.4% | 90.8% | 86.4% | 85.9% | 81.1%  | 85.6% | 83.8% | 83.4% | 87.9% |
| 2010/11 Target        | 80.0% | 80.0% | 80.0%  | 80.0% | 80.0% | 80.0% | 80.0% | 80.0% | 80.0%  | 80.0% | 80.0% | 80.0% | 80.0% |
| 2010/11 Actual        | 85.4% | 85.2% | 81.2%  | 83.6% | 85.1% | 81.2% | 83.0% | 76.6% | 67.1%  | 78.3% | 78.7% | 82.5% | 80.5% |
|                       |       |       |        |       |       |       |       |       |        |       |       |       |       |
| Variance from Target  | 5.4%  | 5.2%  | 1.2%   | 3.6%  | 5.1%  | 1.2%  | 3.0%  | -3.4% | -12.9% | -1.7% | -1.3% | 2.5%  | 0.5%  |
| Variance from 2009/10 | -6.7% | -7.2% | -11.9% | -8.0% | -5.4% | -9.6% | -3.4% | -9.3% | -14.1% | -7.3% | -5.0% | -0.8% | -7.4% |