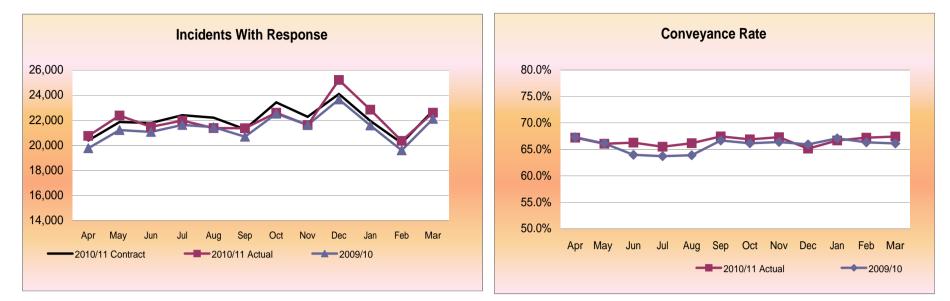

#### Incidents with Response:

|                          | Apr    | May    | Jun    | Jul    | Aug    | Sep    | Oct    | Nov    | Dec    | Jan    | Feb    | Mar    | YTD     |
|--------------------------|--------|--------|--------|--------|--------|--------|--------|--------|--------|--------|--------|--------|---------|
| 2009/10                  | 19,768 | 21,215 | 21,067 | 21,624 | 21,451 | 20,686 | 22,526 | 21,619 | 23,662 | 21,586 | 19,603 | 22,110 | 256,917 |
| 2010/11 Contract         | 20,389 | 21,860 | 21,786 | 22,402 | 22,205 | 21,288 | 23,424 | 22,279 | 24,100 | 21,951 | 20,182 | 22,768 | 264,634 |
| 2010/11 Actual           | 20,749 | 22,380 | 21,475 | 21,977 | 21,378 | 21,361 | 22,603 | 21,622 | 25,214 | 22,844 | 20,355 | 22,605 | 264,563 |
|                          |        |        |        |        |        |        |        |        |        |        |        |        |         |
| Variance from Contract   | 360    | 520    | -311   | -425   | -827   | 73     | -821   | -657   | 1,114  | 893    | 173    | -163   | -71     |
| Variance from Contract % | 1.8%   | 2.4%   | -1.4%  | -1.9%  | -3.7%  | 0.3%   | -3.5%  | -2.9%  | 4.6%   | 4.1%   | 0.9%   | -0.7%  | 0.0%    |
| Variance from 2009/10    | 981    | 1,165  | 408    | 353    | -73    | 675    | 77     | 3      | 1,552  | 1,258  | 752    | 495    | 7,646   |
| Variance from 2009/10 %  | 5.0%   | 5.5%   | 1.9%   | 1.6%   | -0.3%  | 3.3%   | 0.3%   | 0.0%   | 6.6%   | 5.8%   | 3.8%   | 2.2%   | 3.0%    |

#### Conveyance Rates (Transports over Responses):

|                         | Apr   | May   | Jun   | Jul   | Aug   | Sep   | Oct   | Nov   | Dec   | Jan   | Feb   | Mar   | YTD   |
|-------------------------|-------|-------|-------|-------|-------|-------|-------|-------|-------|-------|-------|-------|-------|
| 2009/10                 | 67.3% | 66.1% | 64.0% | 63.7% | 63.9% | 66.7% | 66.2% | 66.4% | 65.9% | 67.1% | 66.3% | 66.1% | 65.8% |
| 2010/11 Actual          | 67.2% | 66.1% | 66.3% | 65.5% | 66.2% | 67.4% | 66.9% | 67.3% | 65.1% | 66.7% | 67.2% | 67.4% | 66.6% |
|                         |       |       |       |       |       |       |       |       |       |       |       |       |       |
| Variance from 2009/10 % | -0.1% | -0.1% | 2.3%  | 1.8%  | 2.3%  | 0.8%  | 0.7%  | 0.9%  | -0.8% | -0.4% | 0.9%  | 1.3%  | 0.8%  |