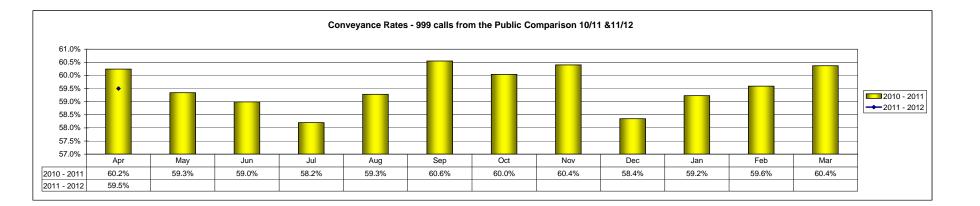

#### Conveyance Rates (Transports over Responses):

|                         | Apr   | May   | Jun   | Jul   | Aug   | Sep   | Oct   | Nov   | Dec   | Jan   | Feb   | Mar   | YTD   |
|-------------------------|-------|-------|-------|-------|-------|-------|-------|-------|-------|-------|-------|-------|-------|
| 2009/10                 | 67.3% | 66.1% | 64.0% | 63.7% | 63.9% | 66.7% | 66.2% | 66.4% | 65.9% | 67.1% | 66.3% | 66.1% | 65.8% |
| 2010/11 Actual          | 67.2% | 66.1% | 66.3% | 65.5% | 66.2% | 67.4% | 66.9% | 67.3% | 65.1% | 66.7% | 67.2% | 67.4% | 66.6% |
|                         |       |       |       |       |       |       |       |       |       |       |       |       |       |
| Variance from 2009/10 % | -0.1% | -0.1% | 2.3%  | 1.8%  | 2.3%  | 0.8%  | 0.7%  | 0.9%  | -0.8% | -0.4% | 0.9%  | 1.3%  | 0.8%  |