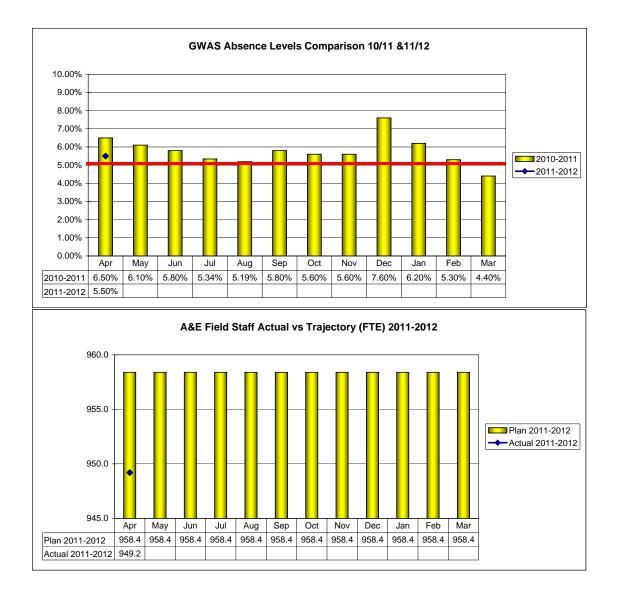

- 2.1 The Commissioners Report for 2010/2011 covers GWAS performance for the year. The Commissioners Monthly Report outlines GWAS performance by month, broken down by sector, PCT and local authority. This is attached at Appendix 1.
- 2.2 The Board Performance Report is attached at Appendix 2.
- 2.3 Attached at Appendix 3 is a full breakdown of handover times/delays by hospital. This provides more detailed information as the Board Performance Report only indicates average handover time.