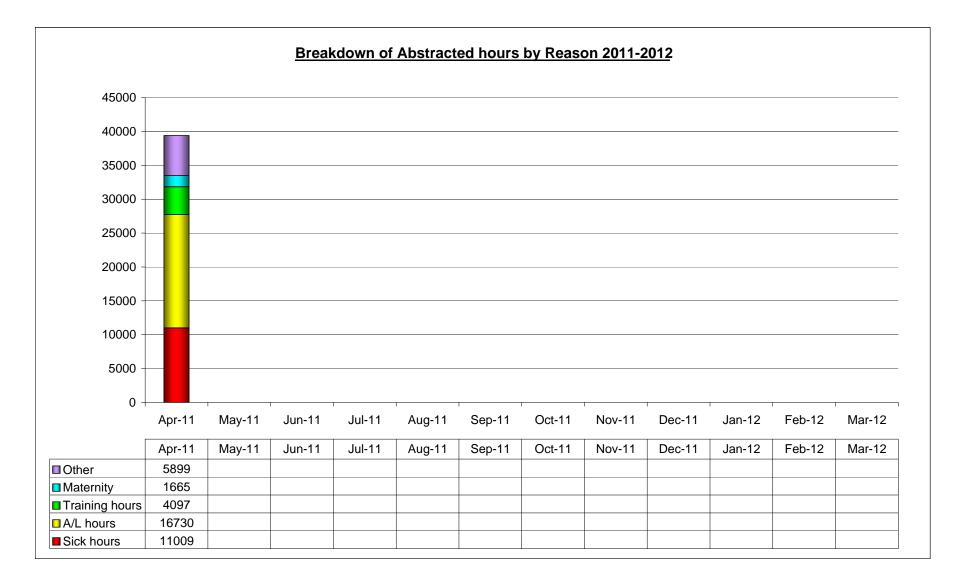

|                           |                   |
| GREEN calls triaged by clinical desk                                                                                 |                 |                          | 2,100           | 1                             | 2,100                     |                                          |                        |                           |                   |
| GREEN calls <b>closed</b> by clinical desk & crew referrals to Alternative Pathways via Clinical Desk                |                 |                          | 451<br>12.38%   | Ļ                             | 451<br>12.38%             |                                          |                        |                           |                   |































## <u>Narrative</u>

The OOH service achieved full compliance of the performance standards apart from the number of calls answered within 60 seconds, where partial compliance was achieved. The number of calls received was an increase of 10% in comparison with the same month last year.

| Out of Hours Service                          |                      |                 |         |                                  |                        |                        |                                 |                   |  |  |  |  |
|-----------------------------------------------|----------------------|-----------------|---------|----------------------------------|------------------------|------------------------|---------------------------------|-------------------|--|--|--