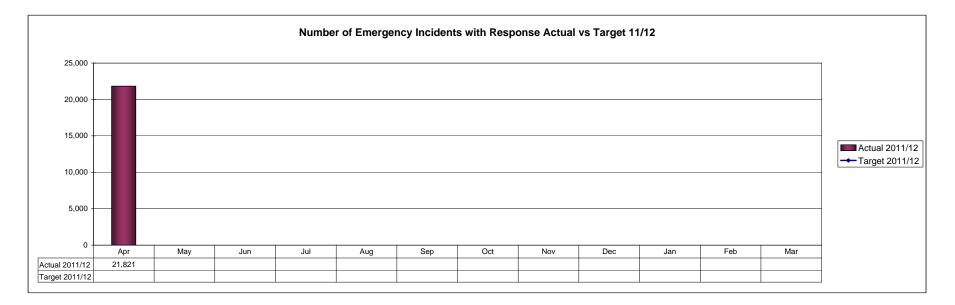

#### Incidents with Response:

|                          | Apr    | May    | Jun    | Jul    | Aug    | Sep    | Oct    | Nov    | Dec    | Jan    | Feb    | Mar    | YTD     |
|--------------------------|--------|--------|--------|--------|--------|--------|--------|--------|--------|--------|--------|--------|---------|
| 2009/10                  | 19,768 | 21,215 | 21,067 | 21,624 | 21,451 | 20,686 | 22,526 | 21,619 | 23,662 | 21,586 | 19,603 | 22,110 | 256,917 |
| 2010/11 Contract         | 20,389 | 21,860 | 21,786 | 22,402 | 22,205 | 21,288 | 23,424 | 22,279 | 24,100 | 21,951 | 20,182 | 22,768 | 264,634 |
| 2010/11 Actual           | 20,749 | 22,380 | 21,475 | 21,977 | 21,378 | 21,361 | 22,603 | 21,622 | 25,214 | 22,844 | 20,355 | 22,605 | 264,563 |
|                          |        |        |        |        |        |        |        |        |        |        |        |        |         |
| Variance from Contract   | 360    | 520    | -311   | -425   | -827   | 73     | -821   | -657   | 1,114  | 893    | 173    | -163   | -71     |
| Variance from Contract % | 1.8%   | 2.4%   | -1.4%  | -1.9%  | -3.7%  | 0.3%   | -3.5%  | -2.9%  | 4.6%   | 4.1%   | 0.9%   | -0.7%  | 0.0%    |
| Variance from 2009/10    | 981    | 1,165  | 408    | 353    | -73    | 675    | 77     | 3      | 1,552  | 1,258  | 752    | 495    | 7,646   |
| Variance from 2009/10 %  | 5.0%   | 5.5%   | 1.9%   | 1.6%   | -0.3%  | 3.3%   | 0.3%   | 0.0%   | 6.6%   | 5.8%   | 3.8%   | 2.2%   | 3.0%    |