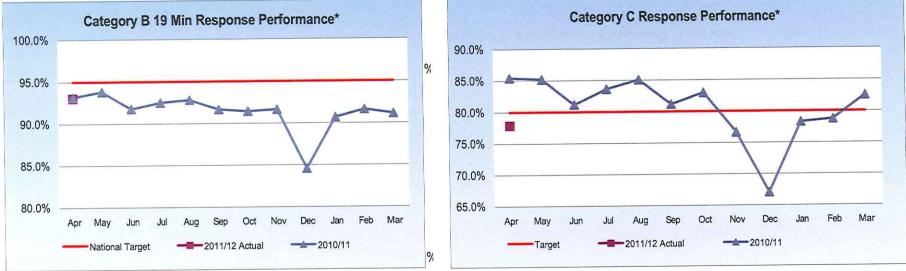

#### Category A 19 Minute Target Performance: \*

|                       | Apr    | May    | Jun    | Jul    | Aug    | Sep    | Oct    | Nov    | Dec    | Jan    | Feb    | Mar    | YTD   |
|-----------------------|--------|--------|--------|--------|--------|--------|--------|--------|--------|--------|--------|--------|-------|
| 2009/10               | 95.89% | 96.46% | 95.85% | 95.28% | 95.59% | 95.72% | 95.19% | 95.21% | 93.20% | 93.44% | 94.96% | 95.35% | 95.1% |
| 2010/11 Target        | 96.36% | 96.28% | 95.59% | 95.40% | 95.97% | 96.15% | 95.53% | 95.56% | 95.52% | 96.39% | 95.58% | 95.79% | 95.8% |
| 2010/11 Actual        | 95.98% | 96.00% | 94.93% | 95.66% | 95.14% | 95.41% | 94.75% | 94.90% | 90.32% | 94.57% | 95.04% | 96.55% | 94.8% |
|                       |        |        |        |        |        |        |        |        |        |        |        |        |       |
| Variance from Target  | -0.4%  | -0.3%  | -0.7%  | 0.3%   | -0.8%  | -0.7%  | -0.8%  | -0.7%  | -5.2%  | -1.8%  | -0.5%  | 0.8%   | -1.0% |
| Variance from 2009/10 | 0.1%   | -0.5%  | -0.9%  | 0.4%   | -0.4%  | -0.3%  | -0.4%  | -0.3%  | -2.9%  | 1.1%   | 0.1%   | 1.2%   | -0.3% |