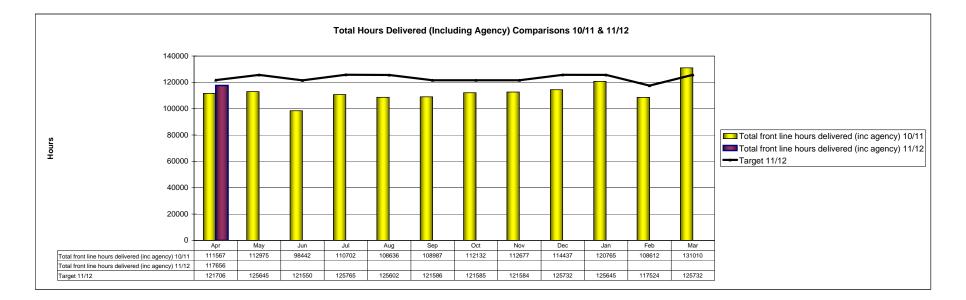

#### Category A 8 Minute Performance by Sector

Category A Responses

|                           | Apr-10 | May-10 | Jun-10 | Jul-10 | Aug-10 | Sep-10 | Oct-10 | Nov-10 | Dec-10 | Jan-11 | Feb-11 | Mar-11 | YTD    |
|---------------------------|--------|--------|--------|--------|--------|--------|--------|--------|--------|--------|--------|--------|--------|
| Avon                      | 3236   | 3493   | 3266   | 3530   | 3373   | 3293   | 3636   | 3532   | 4321   | 3821   | 3468   | 3609   | 42,578 |
| Gloucestershire           | 1811   | 1919   | 1797   | 1819   | 1794   | 1807   | 2055   | 2019   | 2471   | 2163   | 1864   | 2152   | 23,671 |
| Wiltshire                 | 2409   | 2755   | 2626   | 2732   | 2607   | 2594   | 2807   | 2684   | 3264   | 3013   | 2612   | 2821   | 32,924 |
| Other/Unknown             | 40     | 59     | 39     | 46     | 52     | 48     | 51     | 40     | 57     | 52     | 37     | 34     | 555    |
|                           |        |        |        |        |        |        |        |        |        |        |        |        |        |
| Total                     | 7,496  | 8,226  | 7,728  | 8,127  | 7,826  | 7,742  | 8,549  | 8,275  | 10,113 | 9,049  | 7,981  | 8,616  | 99,728 |
|                           |        |        |        |        |        |        |        |        |        |        |        |        |        |
| Compliant Cat A Responses |        |        |        |        |        |        |        |        |        |        |        |        |        |

#### Cat A 8 Min Performance

| out / o min i onormanoo |        |        |        |        |        |        |        |        |        |        |        |        |       |
|-------------------------|--------|--------|--------|--------|--------|--------|--------|--------|--------|--------|--------|--------|-------|
|                         | Apr-10 | May-10 | Jun-10 | Jul-10 | Aug-10 | Sep-10 | Oct-10 | Nov-10 | Dec-10 | Jan-11 | Feb-11 | Mar-11 | YTD   |
| Avon                    | 76.6%  | 77.8%  | 74.5%  | 75.2%  | 74.9%  | 73.7%  | 76.3%  | 71.74% | 61.93% | 69.04% | 71.89% | 78.69% | 73.3% |
| Gloucestershire         | 79.3%  | 78.0%  | 77.9%  | 79.5%  | 76.3%  | 75.9%  | 75.3%  | 77.46% | 64.51% | 76.51% | 77.95% | 79.51% | 76.2% |
| Wiltshire               | 79.1%  | 78.0%  | 76.9%  | 78.1%  | 75.7%  | 74.6%  | 73.7%  | 74.78% | 69.36% | 74.15% | 74.62% | 76.04% | 75.3% |
| Other/Unknown           | 27.5%  | 18.6%  | 17.9%  | 13.0%  | 17.3%  | 29.2%  | 19.6%  | 17.50% | 10.53% | 23.08% | 10.81% | 23.53% | 18.9% |
|                         |        |        |        |        |        |        |        |        |        |        |        |        |       |
| Total                   | 77.8%  | 77.4%  | 75.8%  | 76.8%  | 75.1%  | 74.2%  | 74.9%  | 73.9%  | 64.7%  | 72.3%  | 73.9%  | 77.8%  | 74.3% |
|                         |        |        |        |        |        |        |        |        |        |        |        |        |       |