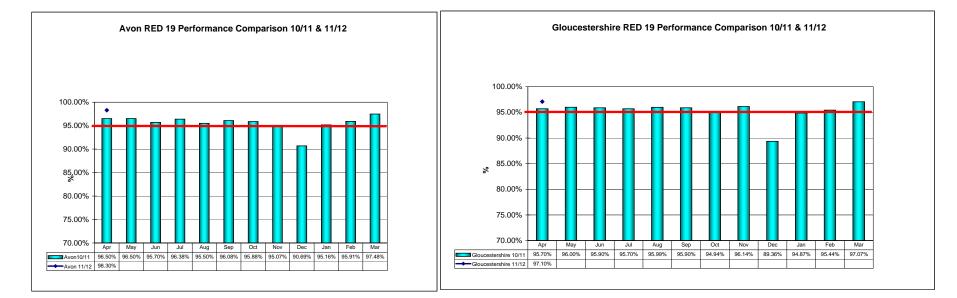

#### Category A 8 Minute Performance by Sector

Category A Responses

|                           | Apr-10 | May-10 | Jun-10 | Jul-10 | Aug-10 | Sep-10 | Oct-10 | Nov-10 | Dec-10 | Jan-11 | Feb-11 | Mar-11 | YTD    |
|---------------------------|--------|--------|--------|--------|--------|--------|--------|--------|--------|--------|--------|--------|--------|
| Avon                      | 3236   | 3493   | 3266   | 3530   | 3373   | 3293   | 3636   | 3532   | 4321   | 3821   | 3468   | 3609   | 42,578 |
| Gloucestershire           | 1811   | 1919   | 1797   | 1819   | 1794   | 1807   | 2055   | 2019   | 2471   | 2163   | 1864   | 2152   | 23,671 |
| Wiltshire                 | 2409   | 2755   | 2626   | 2732   | 2607   | 2594   | 2807   | 2684   | 3264   | 3013   | 2612   | 2821   | 32,924 |
| Other/Unknown             | 40     | 59     | 39     | 46     | 52     | 48     | 51     | 40     | 57     | 52     | 37     | 34     | 555    |
|                           |        |        |        |        |        |        |        |        |        |        |        |        |        |
| Total                     | 7,496  | 8,226  | 7,728  | 8,127  | 7,826  | 7,742  | 8,549  | 8,275  | 10,113 | 9,049  | 7,981  | 8,616  | 99,728 |
|                           |        |        |        |        |        |        |        |        |        |        |        |        |        |
| Compliant Cat A Responses |        |        |        |        |        |        |        |        |        |        |        |        |        |

#### Cat A 8 Min Performance

| out / o min i onormanoo |        |        |        |        |        |        |        |        |        |        |        |        |       |
|-------------------------|--------|--------|--------|--------|--------|--------|--------|--------|--------|--------|--------|--------|-------|
|                         | Apr-10 | May-10 | Jun-10 | Jul-10 | Aug-10 | Sep-10 | Oct-10 | Nov-10 | Dec-10 | Jan-11 | Feb-11 | Mar-11 | YTD   |
| Avon                    | 76.6%  | 77.8%  | 74.5%  | 75.2%  | 74.9%  | 73.7%  | 76.3%  | 71.74% | 61.93% | 69.04% | 71.89% | 78.69% | 73.3% |
| Gloucestershire         | 79.3%  | 78.0%  | 77.9%  | 79.5%  | 76.3%  | 75.9%  | 75.3%  | 77.46% | 64.51% | 76.51% | 77.95% | 79.51% | 76.2% |
| Wiltshire               | 79.1%  | 78.0%  | 76.9%  | 78.1%  | 75.7%  | 74.6%  | 73.7%  | 74.78% | 69.36% | 74.15% | 74.62% | 76.04% | 75.3% |
| Other/Unknown           | 27.5%  | 18.6%  | 17.9%  | 13.0%  | 17.3%  | 29.2%  | 19.6%  | 17.50% | 10.53% | 23.08% | 10.81% | 23.53% | 18.9% |
|                         |        |        |        |        |        |        |        |        |        |        |        |        |       |
| Total                   | 77.8%  | 77.4%  | 75.8%  | 76.8%  | 75.1%  | 74.2%  | 74.9%  | 73.9%  | 64.7%  | 72.3%  | 73.9%  | 77.8%  | 74.3% |
|                         |        |        |        |        |        |        |        |        |        |        |        |        |       |