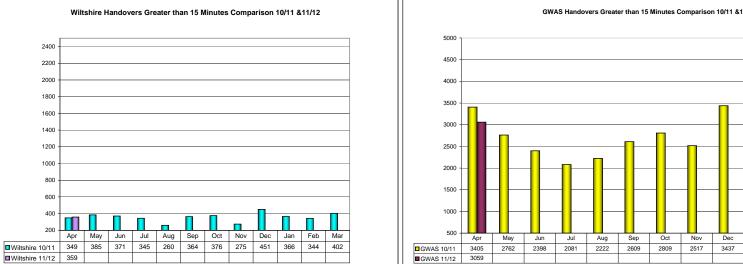

|                           |                   |
| GREEN calls triaged by clinical desk                                                                                 |                 |                          | 2,100           | 1                             | 2,100                     |                                          |                        |                           |                   |
| GREEN calls <b>closed</b> by clinical desk & crew referrals to Alternative Pathways via Clinical Desk                |                 |                          | 451<br>12.38%   | Ļ                             | 451<br>12.38%             |                                          |                        |                           |                   |































## <u>Narrative</u>

The OOH service achieved full compliance of the performance standards apart from the number of calls answered within 60 seconds, where partial compliance was achieved. The number of calls received was an increase of 10% in comparison with the same month last year.

| Out of Hours Service                          |                      |                 |         |                                  |                        |                        |                                 |                   |  |  |  |  |
|-----------------------------------------------|----------------------|-----------------|---------|----------------------------------|------------------------|------------------------|---------------------------------|-------------------|--|--|--|--|