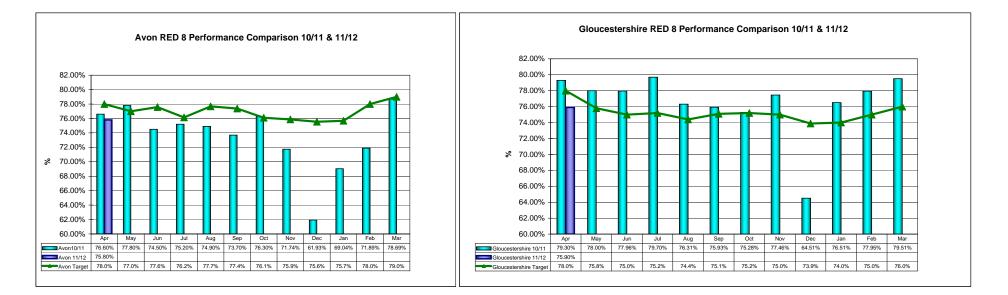

#### Category A 8 Minute Performance by Sector

Category A Responses

|                           | Apr-10 | May-10 | Jun-10 | Jul-10 | Aug-10 | Sep-10 | Oct-10 | Nov-10 | Dec-10 | Jan-11 | Feb-11 | Mar-11 | YTD    |
|---------------------------|--------|--------|--------|--------|--------|--------|--------|--------|--------|--------|--------|--------|--------|
| Avon                      | 3236   | 3493   | 3266   | 3530   | 3373   | 3293   | 3636   | 3532   | 4321   | 3821   | 3468   | 3609   | 42,578 |
| Gloucestershire           | 1811   | 1919   | 1797   | 1819   | 1794   | 1807   | 2055   | 2019   | 2471   | 2163   | 1864   | 2152   | 23,671 |
| Wiltshire                 | 2409   | 2755   | 2626   | 2732   | 2607   | 2594   | 2807   | 2684   | 3264   | 3013   | 2612   | 2821   | 32,924 |
| Other/Unknown             | 40     | 59     | 39     | 46     | 52     | 48     | 51     | 40     | 57     | 52     | 37     | 34     | 555    |
|                           |        |        |        |        |        |        |        |        |        |        |        |        |        |
| Total                     | 7,496  | 8,226  | 7,728  | 8,127  | 7,826  | 7,742  | 8,549  | 8,275  | 10,113 | 9,049  | 7,981  | 8,616  | 99,728 |
|                           |        |        |        |        |        |        |        |        |        |        |        |        |        |
| Compliant Cat A Responses |        |        |        |        |        |        |        |        |        |        |        |        |        |

#### Cat A 8 Min Performance

| out / o min i onormanoo |        |        |        |        |        |        |        |        |        |        |        |        |       |
|-------------------------|--------|--------|--------|--------|--------|--------|--------|--------|--------|--------|--------|--------|-------|
|                         | Apr-10 | May-10 | Jun-10 | Jul-10 | Aug-10 | Sep-10 | Oct-10 | Nov-10 | Dec-10 | Jan-11 | Feb-11 | Mar-11 | YTD   |
| Avon                    | 76.6%  | 77.8%  | 74.5%  | 75.2%  | 74.9%  | 73.7%  | 76.3%  | 71.74% | 61.93% | 69.04% | 71.89% | 78.69% | 73.3% |
| Gloucestershire         | 79.3%  | 78.0%  | 77.9%  | 79.5%  | 76.3%  | 75.9%  | 75.3%  | 77.46% | 64.51% | 76.51% | 77.95% | 79.51% | 76.2% |
| Wiltshire               | 79.1%  | 78.0%  | 76.9%  | 78.1%  | 75.7%  | 74.6%  | 73.7%  | 74.78% | 69.36% | 74.15% | 74.62% | 76.04% | 75.3% |
| Other/Unknown           | 27.5%  | 18.6%  | 17.9%  | 13.0%  | 17.3%  | 29.2%  | 19.6%  | 17.50% | 10.53% | 23.08% | 10.81% | 23.53% | 18.9% |
|                         |        |        |        |        |        |        |        |        |        |        |        |        |       |
| Total                   | 77.8%  | 77.4%  | 75.8%  | 76.8%  | 75.1%  | 74.2%  | 74.9%  | 73.9%  | 64.7%  | 72.3%  | 73.9%  | 77.8%  | 74.3% |
|                         |        |        |        |        |        |        |        |        |        |        |        |        |       |

#### Category A 8 Minute Performance by PCT

Category A Responses

|                                                                                                                 | Apr-10 | Mav-10 | Jun-10 | Jul-10 | Aug-10 | Sep-10 | Oct-10 | Nov-10 | Dec-10 | Jan-11 | Feb-11 | Mar-11 | YTD    |
|-----------------------------------------------------------------------------------------------------------------|--------|--------|--------|--------|--------|--------|--------|--------|--------|--------|--------|--------|--------|
| Bath and North East Somerset                                                                                    | 531    | 608    | 541    | 568    | 553    | 557    | 667    | 564    | 681    | 662    | 577    | 584    | 7,093  |
| Bristol                                                                                                         | 1,658  | 1,803  | 1,776  | 1,893  | 1,761  | 1,754  | 1,882  | 1,795  | 2,196  | 1,991  | 1,833  | 1,889  | 22,231 |
| Gloucestershire                                                                                                 | 1,811  | 1,919  | 1,797  | 1,819  | 1,794  | 1,807  | 2,055  | 2,019  | 2,471  | 2,163  | 1,864  | 2,152  | 23,671 |
| North Somerset                                                                                                  | 742    | 797    | 716    | 830    | 738    | 739    | 865    | 781    | 936    | 855    | 747    | 796    | 9,542  |
| South Gloucestershire                                                                                           | 752    | 814    | 713    | 728    | 788    | 712    | 795    | 887    | 1,074  | 871    | 803    | 835    | 9,772  |
| Swindon                                                                                                         | 612    | 710    | 655    | 736    | 674    | 697    | 670    | 736    | 852    | 831    | 712    | 749    | 8,634  |
| Wiltshire                                                                                                       | 1,350  | 1,515  | 1,490  | 1,507  | 1,465  | 1,427  | 1,562  | 1,451  | 1,844  | 1,624  | 1,406  | 1,577  | 18,218 |
| Other/Unknown                                                                                                   | 40     | 60     | 40     | 46     | 53     | 49     | 53     | 42     | 59     | 52     | 39     | 34     | 567    |
| Territoria de la construcción de la |        |        |        |        |        |        |        |        |        |        |        |        |        |
| Total                                                                                                           | 7,496  | 8,22€  | 7,728  | 8,127  | 7,826  | 7,742  | 8,549  | 8,275  | 10,113 | 9,049  | 7,981  | 8,61€  | 99,728 |

#### Cat A 8 Min Performance

|                              | Apr-10 | May-10 | Jun-10 | Jul-10 | Aug-10 | Sep-10 | Oct-10 | Nov-10 | Dec-10 | Jan-11 | Feb-11 | Mar-11 | YTD   |
|------------------------------|--------|--------|--------|--------|--------|--------|--------|--------|--------|--------|--------|--------|-------|
| Bath and North East Somerset | 75.5%  | 77.6%  | 75.6%  | 79.2%  | 74.1%  | 75.2%  | 73.46% | 75.18% | 66.23% | 72.05% | 73.83% | 75.68% | 74.3% |
| Bristol                      | 83.17% | 83.08% | 81.81% | 81.04% | 83.59% | 80.90% | 81.72% | 76.77% | 66.44% | 76.90% | 78.45% | 86.61% | 79.8% |
| Gloucestershire              | 79.35% | 77.96% | 77.85% | 79.49% | 76.31% | 75.93% | 75.28% | 77.46% | 64.51% | 76.51% | 77.95% | 79.51% | 76.2% |
| North Somerset               | 71.56% | 73.53% | 67.74% | 74.58% | 69.11% | 67.12% | 73.06% | 72.09% | 61.11% | 63.51% | 68.81% | 70.10% | 69.3% |
| South Gloucestershire        | 70.48% | 72.24% | 65.22% | 63.32% | 63.83% | 64.75% | 68.93% | 62.80% | 55.40% | 58.09% | 62.02% | 70.06% | 64.4% |
| Swindon                      | 92.48% | 89.58% | 90.99% | 88.86% | 91.25% | 86.80% | 87.76% | 87.09% | 86.85% | 88.45% | 88.90% | 89.45% | 88.9% |
| Wiltshire                    | 72.30% | 71.55% | 70.07% | 71.07% | 67.44% | 67.41% | 67.09% | 67.40% | 60.85% | 66.50% | 66.36% | 69.37% | 68.0% |
| Other/Unknown                | 27.50% | 18.33% | 17.50% | 13.04% | 16.98% | 28.57% | 18.87% | 16.67% | 11.86% | 23.08% | 10.26% | 23.53% | 18.7% |
|                              |        |        |        |        |        |        |        |        |        |        |        |        |       |
| Total                        | 77.8%  | 77.4%  | 75.8%  | 76.8%  | 75.1%  | 74.2%  | 74.9%  | 73.9%  | 64.7%  | 72.3%  | 73.9%  | 77.8%  | 74.3% |