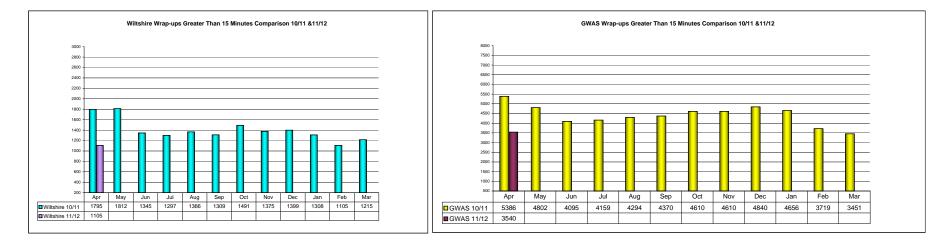

#### Category A 8 Minute Performance by Sector

Category A Responses

|                           | Apr-10 | May-10 | Jun-10 | Jul-10 | Aug-10 | Sep-10 | Oct-10 | Nov-10 | Dec-10 | Jan-11 | Feb-11 | Mar-11 | YTD    |
|---------------------------|--------|--------|--------|--------|--------|--------|--------|--------|--------|--------|--------|--------|--------|
| Avon                      | 3236   | 3493   | 3266   | 3530   | 3373   | 3293   | 3636   | 3532   | 4321   | 3821   | 3468   | 3609   | 42,578 |
| Gloucestershire           | 1811   | 1919   | 1797   | 1819   | 1794   | 1807   | 2055   | 2019   | 2471   | 2163   | 1864   | 2152   | 23,671 |
| Wiltshire                 | 2409   | 2755   | 2626   | 2732   | 2607   | 2594   | 2807   | 2684   | 3264   | 3013   | 2612   | 2821   | 32,924 |
| Other/Unknown             | 40     | 59     | 39     | 46     | 52     | 48     | 51     | 40     | 57     | 52     | 37     | 34     | 555    |
|                           |        |        |        |        |        |        |        |        |        |        |        |        |        |
| Total                     | 7,496  | 8,226  | 7,728  | 8,127  | 7,826  | 7,742  | 8,549  | 8,275  | 10,113 | 9,049  | 7,981  | 8,616  | 99,728 |
|                           |        |        |        |        |        |        |        |        |        |        |        |        |        |
| Compliant Cat A Responses |        |        |        |        |        |        |        |        |        |        |        |        |        |

| Compliant Cat A Responses |        |        |        |        |        |        |        |        |        |        |        |        |        |
|---------------------------|--------|--------|--------|--------|--------|--------|--------|--------|--------|--------|--------|--------|--------|
|                           | Apr-10 | May-10 | Jun-10 | Jul-10 | Aug-10 | Sep-10 | Oct-10 | Nov-10 | Dec-10 | Jan-11 | Feb-11 | Mar-11 | YTD    |
| Avon                      | 2478   | 2716   | 2432   | 2656   | 2525   | 2426   | 2776   | 2534   | 2676   | 2638   | 2493   | 2840   | 31,190 |
| Gloucestershire           | 1437   | 1496   | 1399   | 1446   | 1369   | 1372   | 1547   | 1564   | 1594   | 1655   | 1453   | 1711   | 18,043 |
| Wiltshire                 | 1905   | 2148   | 2020   | 2133   | 1973   | 1936   | 2068   | 2007   | 2264   | 2234   | 1949   | 2145   | 24,782 |
| Other/Unknown             | 11     | 11     | 7      | 6      | 9      | 14     | 10     | 7      | 6      | 12     | 4      | 8      | 105    |
|                           |        |        |        |        |        |        |        |        |        |        |        |        |        |
| Total                     | 5,831  | 6,371  | 5,858  | 6,241  | 5,876  | 5,748  | 6,401  | 6,112  | 6,540  | 6,539  | 5,899  | 6,704  | 74,120 |

#### Cat A 8 Min Performance

| out / o min i onormanoo |        |        |        |        |        |        |        |        |        |        |        |        |       |
|-------------------------|--------|--------|--------|--------|--------|--------|--------|--------|--------|--------|--------|--------|-------|
|                         | Apr-10 | May-10 | Jun-10 | Jul-10 | Aug-10 | Sep-10 | Oct-10 | Nov-10 | Dec-10 | Jan-11 | Feb-11 | Mar-11 | YTD   |
| Avon                    | 76.6%  | 77.8%  | 74.5%  | 75.2%  | 74.9%  | 73.7%  | 76.3%  | 71.74% | 61.93% | 69.04% | 71.89% | 78.69% | 73.3% |
| Gloucestershire         | 79.3%  | 78.0%  | 77.9%  | 79.5%  | 76.3%  | 75.9%  | 75.3%  | 77.46% | 64.51% | 76.51% | 77.95% | 79.51% | 76.2% |
| Wiltshire               | 79.1%  | 78.0%  | 76.9%  | 78.1%  | 75.7%  | 74.6%  | 73.7%  | 74.78% | 69.36% | 74.15% | 74.62% | 76.04% | 75.3% |
| Other/Unknown           | 27.5%  | 18.6%  | 17.9%  | 13.0%  | 17.3%  | 29.2%  | 19.6%  | 17.50% | 10.53% | 23.08% | 10.81% | 23.53% | 18.9% |
|                         |        |        |        |        |        |        |        |        |        |        |        |        |       |
| Total                   | 77.8%  | 77.4%  | 75.8%  | 76.8%  | 75.1%  | 74.2%  | 74.9%  | 73.9%  | 64.7%  | 72.3%  | 73.9%  | 77.8%  | 74.3% |
|                         |        |        |        |        |        |        |        |        |        |        |        |        |       |

#### Category A 8 Minute Performance by PCT

Category A Responses

|                                                                                                                 | Apr-10 | Mav-10 | Jun-10 | Jul-10 | Aug-10 | Sep-10 | Oct-10 | Nov-10 | Dec-10 | Jan-11 | Feb-11 | Mar-11 | YTD    |
|-----------------------------------------------------------------------------------------------------------------|--------|--------|--------|--------|--------|--------|--------|--------|--------|--------|--------|--------|--------|
| Bath and North East Somerset                                                                                    | 531    | 608    | 541    | 568    | 553    | 557    | 667    | 564    | 681    | 662    | 577    | 584    | 7,093  |
| Bristol                                                                                                         | 1,658  | 1,803  | 1,776  | 1,893  | 1,761  | 1,754  | 1,882  | 1,795  | 2,196  | 1,991  | 1,833  | 1,889  | 22,231 |
| Gloucestershire                                                                                                 | 1,811  | 1,919  | 1,797  | 1,819  | 1,794  | 1,807  | 2,055  | 2,019  | 2,471  | 2,163  | 1,864  | 2,152  | 23,671 |
| North Somerset                                                                                                  | 742    | 797    | 716    | 830    | 738    | 739    | 865    | 781    | 936    | 855    | 747    | 796    | 9,542  |
| South Gloucestershire                                                                                           | 752    | 814    | 713    | 728    | 788    | 712    | 795    | 887    | 1,074  | 871    | 803    | 835    | 9,772  |
| Swindon                                                                                                         | 612    | 710    | 655    | 736    | 674    | 697    | 670    | 736    | 852    | 831    | 712    | 749    | 8,634  |
| Wiltshire                                                                                                       | 1,350  | 1,515  | 1,490  | 1,507  | 1,465  | 1,427  | 1,562  | 1,451  | 1,844  | 1,624  | 1,406  | 1,577  | 18,218 |
| Other/Unknown                                                                                                   | 40     | 60     | 40     | 46     | 53     | 49     | 53     | 42     | 59     | 52     | 39     | 34     | 567    |
| Territoria de la construcción de la |        |        |        |        |        |        |        |        |        |        |        |        |        |
| Total                                                                                                           | 7,496  | 8,22€  | 7,728  | 8,127  | 7,826  | 7,742  | 8,549  | 8,275  | 10,113 | 9,049  | 7,981  | 8,61€  | 99,728 |

Compliant Cat A Responses

| Apr-10 | May-10                                                  | Jun-10                                                                                                                                                                                                        | Jul-10                                                                                                                                                                                                                                                                                                            | Aug-10                                                                                                                                                                                                                                                                                                                                                                                                                | Sep-10                                                                                                                                                                                                                                                                                                                                                                                                                                                                                                                  | Oct-10 | Nov-10                                                 | Dec-10                                                 | Jan-11                                                 | Feb-11                                                 | Mar-11                                                 | YTD                                                    |
|--------|---------------------------------------------------------|---------------------------------------------------------------------------------------------------------------------------------------------------------------------------------------------------------------|-------------------------------------------------------------------------------------------------------------------------------------------------------------------------------------------------------------------------------------------------------------------------------------------------------------------|-----------------------------------------------------------------------------------------------------------------------------------------------------------------------------------------------------------------------------------------------------------------------------------------------------------------------------------------------------------------------------------------------------------------------|-------------------------------------------------------------------------------------------------------------------------------------------------------------------------------------------------------------------------------------------------------------------------------------------------------------------------------------------------------------------------------------------------------------------------------------------------------------------------------------------------------------------------|--------|--------------------------------------------------------|--------------------------------------------------------|--------------------------------------------------------|--------------------------------------------------------|--------------------------------------------------------|--------------------------------------------------------|
| 401    | 472                                                     | 409                                                                                                                                                                                                           | 450                                                                                                                                                                                                                                                                                                               | 410                                                                                                                                                                                                                                                                                                                                                                                                                   | 419                                                                                                                                                                                                                                                                                                                                                                                                                                                                                                                     | 490    | 424                                                    | 451                                                    | 477                                                    | 426                                                    | 442                                                    | 5,271                                                  |
| 1,379  | 1,498                                                   | 1,453                                                                                                                                                                                                         | 1,534                                                                                                                                                                                                                                                                                                             | 1,472                                                                                                                                                                                                                                                                                                                                                                                                                 | 1,419                                                                                                                                                                                                                                                                                                                                                                                                                                                                                                                   | 1,538  | 1,378                                                  | 1,459                                                  | 1,531                                                  | 1,438                                                  | 1,636                                                  | 17,735                                                 |
| 1,437  | 1,496                                                   | 1,399                                                                                                                                                                                                         | 1,446                                                                                                                                                                                                                                                                                                             | 1,369                                                                                                                                                                                                                                                                                                                                                                                                                 | 1,372                                                                                                                                                                                                                                                                                                                                                                                                                                                                                                                   | 1,547  | 1,564                                                  | 1,594                                                  | 1,655                                                  | 1,453                                                  | 1,711                                                  | 18,043                                                 |
| 531    | 586                                                     | 485                                                                                                                                                                                                           | 619                                                                                                                                                                                                                                                                                                               | 510                                                                                                                                                                                                                                                                                                                                                                                                                   | 496                                                                                                                                                                                                                                                                                                                                                                                                                                                                                                                     | 632    | 563                                                    | 572                                                    | 543                                                    | 514                                                    | 558                                                    | 6,609                                                  |
| 530    | 588                                                     | 465                                                                                                                                                                                                           | 461                                                                                                                                                                                                                                                                                                               | 503                                                                                                                                                                                                                                                                                                                                                                                                                   | 461                                                                                                                                                                                                                                                                                                                                                                                                                                                                                                                     | 548    | 557                                                    | 595                                                    | 506                                                    | 498                                                    | 585                                                    | 6,297                                                  |
| 566    | 636                                                     | 596                                                                                                                                                                                                           | 654                                                                                                                                                                                                                                                                                                               | 615                                                                                                                                                                                                                                                                                                                                                                                                                   | 605                                                                                                                                                                                                                                                                                                                                                                                                                                                                                                                     | 588    | 641                                                    | 740                                                    | 735                                                    | 633                                                    | 670                                                    | 7,679                                                  |
| 976    | 1,084                                                   | 1,044                                                                                                                                                                                                         | 1,071                                                                                                                                                                                                                                                                                                             | 988                                                                                                                                                                                                                                                                                                                                                                                                                   | 962                                                                                                                                                                                                                                                                                                                                                                                                                                                                                                                     | 1,048  | 978                                                    | 1,122                                                  | 1,080                                                  | 933                                                    | 1,094                                                  | 12,380                                                 |
| 11     | 11                                                      | 7                                                                                                                                                                                                             | 6                                                                                                                                                                                                                                                                                                                 | 9                                                                                                                                                                                                                                                                                                                                                                                                                     | 14                                                                                                                                                                                                                                                                                                                                                                                                                                                                                                                      | 10     | 7                                                      | 7                                                      | 12                                                     | 4                                                      | 8                                                      | 106                                                    |
|        |                                                         |                                                                                                                                                                                                               |                                                                                                                                                                                                                                                                                                                   |                                                                                                                                                                                                                                                                                                                                                                                                                       |                                                                                                                                                                                                                                                                                                                                                                                                                                                                                                                         |        |                                                        |                                                        |                                                        |                                                        |                                                        |                                                        |
| 5,831  | 6,371                                                   | 5,858                                                                                                                                                                                                         | 6,241                                                                                                                                                                                                                                                                                                             | 5,876                                                                                                                                                                                                                                                                                                                                                                                                                 | 5,748                                                                                                                                                                                                                                                                                                                                                                                                                                                                                                                   | 6,401  | 6,112                                                  | 6,540                                                  | 6,539                                                  | 5,899                                                  | 6,704                                                  | 74,120                                                 |
|        | 401<br>1,379<br>1,437<br>531<br>530<br>566<br>976<br>11 | 401         472           1,379         1,49€           1,437         1,49€           531         586           530         588           566         636           976         1,084           11         11 | 401         472         409           1,379         1,49٤         1,453           1,437         1,49€         1,399           531         586         485           530         588         465           566         636         596           976         1,084         1,044           11         11         7 | 401         472         409         450           1,379         1,498         1,453         1,534           1,437         1,496         1,399         1,446           531         586         485         619           530         588         465         461           566         636         596         654           976         1,084         1,044         1,071           11         11         7         6 | 401         472         409         450         410           1,379         1,498         1,453         1,534         1,472           1,437         1,496         1,399         1,446         1,369           531         586         485         619         510           530         588         465         461         503           566         636         596         654         615           976         1,084         1,044         1,071         988           11         11         7         6         9 |        | $ \begin{array}{c ccccccccccccccccccccccccccccccccccc$ |

#### Cat A 8 Min Performance

|                              | Apr-10 | May-10 | Jun-10 | Jul-10 | Aug-10 | Sep-10 | Oct-10 | Nov-10 | Dec-10 | Jan-11 | Feb-11 | Mar-11 | YTD   |
|------------------------------|--------|--------|--------|--------|--------|--------|--------|--------|--------|--------|--------|--------|-------|
| Bath and North East Somerset | 75.5%  | 77.6%  | 75.6%  | 79.2%  | 74.1%  | 75.2%  | 73.46% | 75.18% | 66.23% | 72.05% | 73.83% | 75.68% | 74.3% |
| Bristol                      | 83.17% | 83.08% | 81.81% | 81.04% | 83.59% | 80.90% | 81.72% | 76.77% | 66.44% | 76.90% | 78.45% | 86.61% | 79.8% |
| Gloucestershire              | 79.35% | 77.96% | 77.85% | 79.49% | 76.31% | 75.93% | 75.28% | 77.46% | 64.51% | 76.51% | 77.95% | 79.51% | 76.2% |
| North Somerset               | 71.56% | 73.53% | 67.74% | 74.58% | 69.11% | 67.12% | 73.06% | 72.09% | 61.11% | 63.51% | 68.81% | 70.10% | 69.3% |
| South Gloucestershire        | 70.48% | 72.24% | 65.22% | 63.32% | 63.83% | 64.75% | 68.93% | 62.80% | 55.40% | 58.09% | 62.02% | 70.06% | 64.4% |
| Swindon                      | 92.48% | 89.58% | 90.99% | 88.86% | 91.25% | 86.80% | 87.76% | 87.09% | 86.85% | 88.45% | 88.90% | 89.45% | 88.9% |
| Wiltshire                    | 72.30% | 71.55% | 70.07% | 71.07% | 67.44% | 67.41% | 67.09% | 67.40% | 60.85% | 66.50% | 66.36% | 69.37% | 68.0% |
| Other/Unknown                | 27.50% | 18.33% | 17.50% | 13.04% | 16.98% | 28.57% | 18.87% | 16.67% | 11.86% | 23.08% | 10.26% | 23.53% | 18.7% |
|                              |        |        |        |        |        |        |        |        |        |        |        |        |       |
| Total                        | 77.8%  | 77.4%  | 75.8%  | 76.8%  | 75.1%  | 74.2%  | 74.9%  | 73.9%  | 64.7%  | 72.3%  | 73.9%  | 77.8%  | 74.3% |