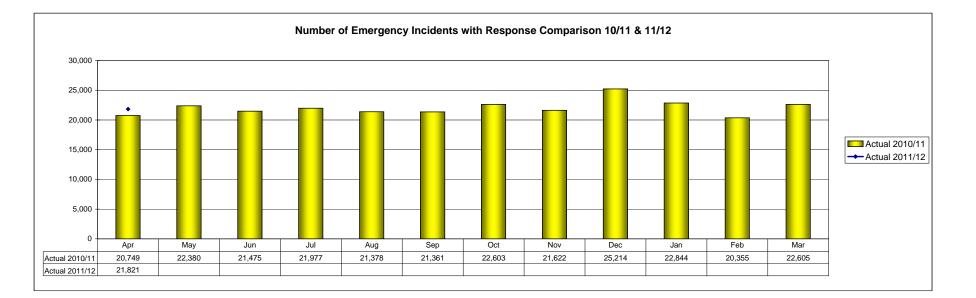

#### Incidents with Response:

|                          | Apr    | May    | Jun    | Jul    | Aug    | Sep    | Oct    | Nov    | Dec    | Jan    | Feb    | Mar    | YTD     |
|--------------------------|--------|--------|--------|--------|--------|--------|--------|--------|--------|--------|--------|--------|---------|
| 2009/10                  | 19,768 | 21,215 | 21,067 | 21,624 | 21,451 | 20,686 | 22,526 | 21,619 | 23,662 | 21,586 | 19,603 | 22,110 | 256,917 |
| 2010/11 Contract         | 20,389 | 21,860 | 21,786 | 22,402 | 22,205 | 21,288 | 23,424 | 22,279 | 24,100 | 21,951 | 20,182 | 22,768 | 264,634 |
| 2010/11 Actual           | 20,749 | 22,380 | 21,475 | 21,977 | 21,378 | 21,361 | 22,603 | 21,622 | 25,214 | 22,844 | 20,355 | 22,605 | 264,563 |
|                          |        |        |        |        |        |        |        |        |        |        |        |        |         |
| Variance from Contract   | 360    | 520    | -311   | -425   | -827   | 73     | -821   | -657   | 1,114  | 893    | 173    | -163   | -71     |
| Variance from Contract % | 1.8%   | 2.4%   | -1.4%  | -1.9%  | -3.7%  | 0.3%   | -3.5%  | -2.9%  | 4.6%   | 4.1%   | 0.9%   | -0.7%  | 0.0%    |
| Variance from 2009/10    | 981    | 1,165  | 408    | 353    | -73    | 675    | 77     | 3      | 1,552  | 1,258  | 752    | 495    | 7,646   |
| Variance from 2009/10 %  | 5.0%   | 5.5%   | 1.9%   | 1.6%   | -0.3%  | 3.3%   | 0.3%   | 0.0%   | 6.6%   | 5.8%   | 3.8%   | 2.2%   | 3.0%    |