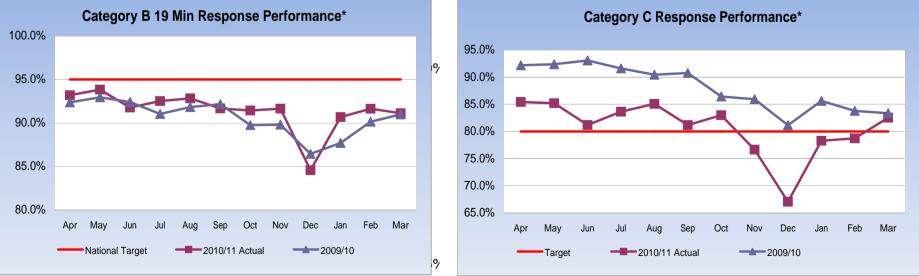

#### Category B 19 Minute Target Performance: \*

|                       | Apr    | May    | Jun    | Jul    | Aug    | Sep    | Oct    | Nov    | Dec    | Jan    | Feb    | Mar    | YTD   |
|-----------------------|--------|--------|--------|--------|--------|--------|--------|--------|--------|--------|--------|--------|-------|
| 2009/10               | 92.36% | 92.95% | 92.40% | 91.04% | 91.82% | 92.16% | 89.75% | 89.80% | 86.45% | 87.69% | 90.15% | 90.98% | 90.7% |
| 2010/11 Target        | 92.52% | 92.60% | 90.87% | 91.67% | 91.84% | 91.98% | 95.00% | 95.00% | 95.00% | 95.00% | 95.00% | 95.00% | 93.4% |
| 2010/11 Actual        | 93.18% | 93.83% | 91.77% | 92.52% | 92.83% | 91.67% | 91.43% | 91.64% | 84.57% | 90.68% | 91.63% | 91.12% | 91.4% |
|                       |        |        |        |        |        |        |        |        |        |        |        |        |       |
| Variance from Target  | 0.7%   | 1.2%   | 0.9%   | 0.8%   | 1.0%   | -0.3%  | -3.6%  | -3.4%  | -10.4% | -4.3%  | -3.4%  | -3.9%  | -2.0% |
| Variance from 2009/10 | 0.8%   | 0.9%   | -0.6%  | 1.5%   | 1.0%   | -0.5%  | 1.7%   | 1.8%   | -1.9%  | 3.0%   | 1.5%   | 0.1%   | 0.7%  |

#### Category C Performance: \*

|                       | Apr   | May   | Jun    | Jul   | Aug   | Sep   | Oct   | Nov   | Dec    | Jan   | Feb   | Mar   | YTD   |
|-----------------------|-------|-------|--------|-------|-------|-------|-------|-------|--------|-------|-------|-------|-------|
| 2009/10               | 92.2% | 92.4% | 93.1%  | 91.6% | 90.4% | 90.8% | 86.4% | 85.9% | 81.1%  | 85.6% | 83.8% | 83.4% | 87.9% |
| 2010/11 Target        | 80.0% | 80.0% | 80.0%  | 80.0% | 80.0% | 80.0% | 80.0% | 80.0% | 80.0%  | 80.0% | 80.0% | 80.0% | 80.0% |
| 2010/11 Actual        | 85.4% | 85.2% | 81.2%  | 83.6% | 85.1% | 81.2% | 83.0% | 76.6% | 67.1%  | 78.3% | 78.7% | 82.5% | 80.5% |
|                       |       |       |        |       |       |       |       |       |        |       |       |       |       |
| Variance from Target  | 5.4%  | 5.2%  | 1.2%   | 3.6%  | 5.1%  | 1.2%  | 3.0%  | -3.4% | -12.9% | -1.7% | -1.3% | 2.5%  | 0.5%  |
| Variance from 2009/10 | -6.7% | -7.2% | -11.9% | -8.0% | -5.4% | -9.6% | -3.4% | -9.3% | -14.1% | -7.3% | -5.0% | -0.8% | -7.4% |