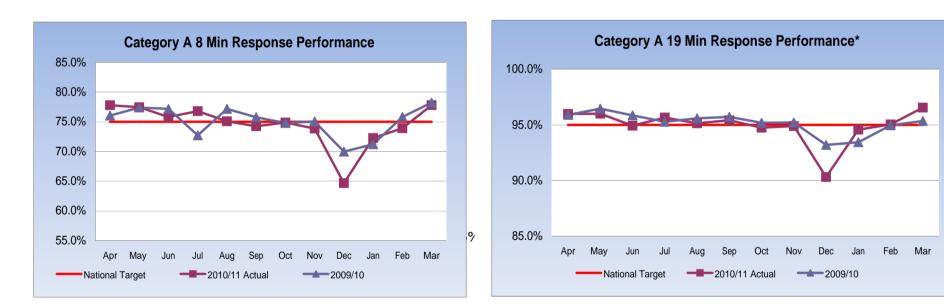

#### Category A 8 Minute Target Performance:

|                       | Apr    | May    | Jun    | Jul    | Aug    | Sep    | Oct    | Nov    | Dec    | Jan    | Feb    | Mar    | YTD   |
|-----------------------|--------|--------|--------|--------|--------|--------|--------|--------|--------|--------|--------|--------|-------|
| 2009/10               | 76.03% | 77.41% | 77.17% | 72.72% | 77.17% | 75.77% | 74.78% | 75.04% | 69.97% | 71.21% | 75.81% | 78.24% | 75.0% |
| 2010/11 Target        | 77.85% | 76.17% | 76.27% | 76.03% | 75.81% | 76.19% | 76.30% | 75.43% | 74.78% | 75.69% | 77.01% | 78.00% | 76.3% |
| 2010/11 Actual        | 77.79% | 77.45% | 75.80% | 76.79% | 75.08% | 74.24% | 74.87% | 73.86% | 64.67% | 72.26% | 73.91% | 77.81% | 74.3% |
|                       |        |        |        |        |        |        |        |        |        |        |        |        |       |
| Variance from Target  | -0.1%  | 1.3%   | -0.5%  | 0.8%   | -0.7%  | -1.9%  | -1.4%  | -1.6%  | -10.1% | -3.4%  | -3.1%  | -0.2%  | -1.9% |
| Variance from 2009/10 | 1.8%   | 0.0%   | -1.4%  | 4.1%   | -2.1%  | -1.5%  | 0.1%   | -1.2%  | -5.3%  | 1.1%   | -1.9%  | -0.4%  | -0.7% |

#### Category A 19 Minute Target Performance: \*

|                       | Apr    | May    | Jun    | Jul    | Aug    | Sep    | Oct    | Nov    | Dec    | Jan    | Feb    | Mar    | YTD   |
|-----------------------|--------|--------|--------|--------|--------|--------|--------|--------|--------|--------|--------|--------|-------|
| 2009/10               | 95.89% | 96.46% | 95.85% | 95.28% | 95.59% | 95.72% | 95.19% | 95.21% | 93.20% | 93.44% | 94.96% | 95.35% | 95.1% |
| 2010/11 Target        | 96.36% | 96.28% | 95.59% | 95.40% | 95.97% | 96.15% | 95.53% | 95.56% | 95.52% | 96.39% | 95.58% | 95.79% | 95.8% |
| 2010/11 Actual        | 95.98% | 96.00% | 94.93% | 95.66% | 95.14% | 95.41% | 94.75% | 94.90% | 90.32% | 94.57% | 95.04% | 96.55% | 94.8% |
|                       |        |        |        |        |        |        |        |        |        |        |        |        |       |
| Variance from Target  | -0.4%  | -0.3%  | -0.7%  | 0.3%   | -0.8%  | -0.7%  | -0.8%  | -0.7%  | -5.2%  | -1.8%  | -0.5%  | 0.8%   | -1.0% |
| Variance from 2009/10 | 0.1%   | -0.5%  | -0.9%  | 0.4%   | -0.4%  | -0.3%  | -0.4%  | -0.3%  | -2.9%  | 1.1%   | 0.1%   | 1.2%   | -0.3% |