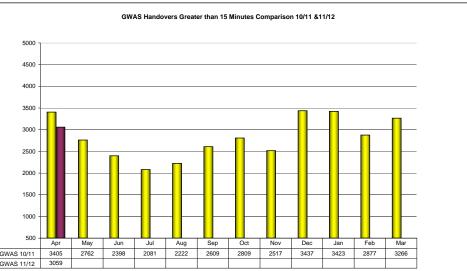

|                           |                   |
| GREEN calls triaged by clinical desk                                                                                 |                 |                          | 2,100           | 1                             | 2,100                     |                                          |                        |                           |                   |
| GREEN calls <b>closed</b> by clinical desk & crew referrals to Alternative Pathways via Clinical Desk                |                 |                          | 451<br>12.38%   | Ļ                             | 451<br>12.38%             |                                          |                        |                           |                   |































## <u>Narrative</u>

The OOH service achieved full compliance of the performance standards apart from the number of calls answered within 60 seconds, where partial compliance was achieved. The number of calls received was an increase of 10% in comparison with the same month last year.

| Out of Hours Service                          |                      |                 |         |                                  |                        |                        |                                 |                   |  |  |  |  |
|-----------------------------------------------|----------------------|-----------------|---------|----------------------------------|------------------------|------------------------|---------------------------------|-------------------|--|--|--|--|
|