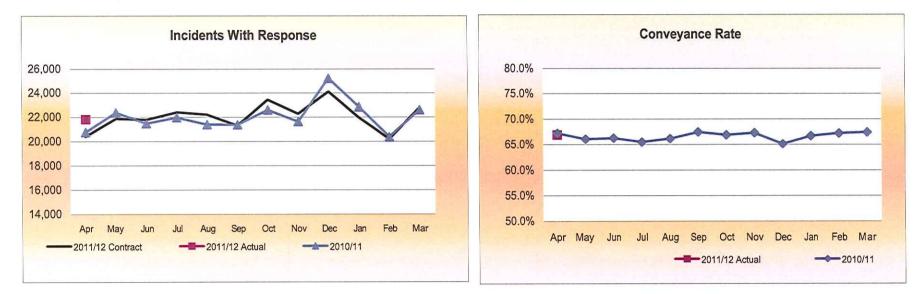

#### Incidents with Response:

|                          | Apr    | May    | Jun    | Jul    | Aug    | Sep    | Oct    | Nov    | Dec    | Jan    | Feb    | Mar    | YTD     |
|--------------------------|--------|--------|--------|--------|--------|--------|--------|--------|--------|--------|--------|--------|---------|
| 2009/10                  | 19,768 | 21,215 | 21,067 | 21,624 | 21,451 | 20,686 | 22,526 | 21,619 | 23,662 | 21,586 | 19,603 | 22,110 | 256,917 |
| 2010/11 Contract         | 20,389 | 21,860 | 21,786 | 22,402 | 22,205 | 21,288 | 23,424 | 22,279 | 24,100 | 21,951 | 20,182 | 22,768 | 264,634 |
| 2010/11 Actual           | 20,749 | 22,380 | 21,475 | 21,977 | 21,378 | 21,361 | 22,603 | 21,622 | 25,214 | 22,844 | 20,355 | 22,605 | 264,563 |
|                          |        |        |        |        |        |        |        |        |        |        |        |        |         |
| Variance from Contract   | 360    | 520    | -311   | -425   | -827   | 73     | -821   | -657   | 1,114  | 893    | 173    | -163   | -71     |
| Variance from Contract % | 1.8%   | 2.4%   | -1.4%  | -1.9%  | -3.7%  | 0.3%   | -3.5%  | -2.9%  | 4.6%   | 4.1%   | 0.9%   | -0.7%  | 0.0%    |
| Variance from 2009/10    | 981    | 1,165  | 408    | 353    | -73    | 675    | 77     | 3      | 1,552  | 1,258  | 752    | 495    | 7,646   |
| Variance from 2009/10 %  | 5.0%   | 5.5%   | 1.9%   | 1.6%   | -0.3%  | 3.3%   | 0.3%   | 0.0%   | 6.6%   | 5.8%   | 3.8%   | 2.2%   | 3.0%    |

#### Conveyance Rates (Transports over Responses):

|                         | Apr   | May   | Jun   | Jul   | Aug   | Sep   | Oct   | Nov   | Dec   | Jan   | Feb   | Mar   | YTD   |
|-------------------------|-------|-------|-------|-------|-------|-------|-------|-------|-------|-------|-------|-------|-------|
| 2009/10                 | 67.3% | 66.1% | 64.0% | 63.7% | 63.9% | 66.7% | 66.2% | 66.4% | 65.9% | 67.1% | 66.3% | 66.1% | 65.8% |
| 2010/11 Actual          | 67.2% | 66.1% | 66.3% | 65.5% | 66.2% | 67.4% | 66.9% | 67.3% | 65.1% | 66.7% | 67.2% | 67.4% | 66.6% |
|                         |       |       |       |       |       |       |       |       |       |       |       |       |       |
| Variance from 2009/10 % | -0.1% | -0.1% | 2.3%  | 1.8%  | 2.3%  | 0.8%  | 0.7%  | 0.9%  | -0.8% | -0.4% | 0.9%  | 1.3%  | 0.8%  |