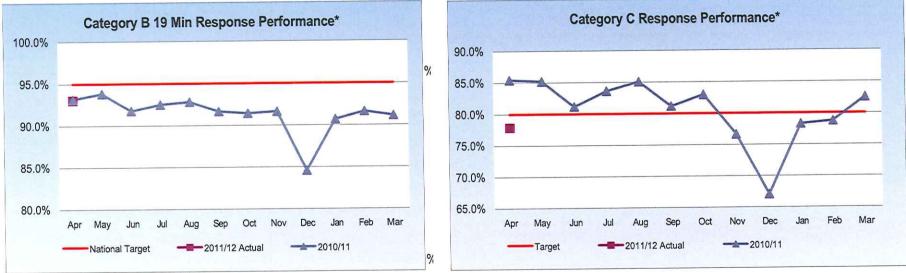

#### Category B 19 Minute Target Performance: \*

|                       | Apr    | May    | Jun    | Jul    | Aug    | Sep    | Oct    | Nov    | Dec    | Jan    | Feb    | Mar    | YTD   |
|-----------------------|--------|--------|--------|--------|--------|--------|--------|--------|--------|--------|--------|--------|-------|
| 2009/10               | 92.36% | 92.95% | 92.40% | 91.04% | 91.82% | 92.16% | 89.75% | 89.80% | 86.45% | 87.69% | 90.15% | 90.98% | 90.7% |
| 2010/11 Target        | 92.52% | 92.60% | 90.87% | 91.67% | 91.84% | 91.98% | 95.00% | 95.00% | 95.00% | 95.00% | 95.00% | 95.00% | 93.4% |
| 2010/11 Actual        | 93.18% | 93.83% | 91.77% | 92.52% | 92.83% | 91.67% | 91.43% | 91.64% | 84.57% | 90.68% | 91.63% | 91.12% | 91.4% |
|                       |        |        |        |        |        |        |        |        |        |        |        |        |       |
| Variance from Target  | 0.7%   | 1.2%   | 0.9%   | 0.8%   | 1.0%   | -0.3%  | -3.6%  | -3.4%  | -10.4% | -4.3%  | -3.4%  | -3.9%  | -2.0% |
| Variance from 2009/10 | 0.8%   | 0.9%   | -0.6%  | 1.5%   | 1.0%   | -0.5%  | 1.7%   | 1.8%   | -1.9%  | 3.0%   | 1.5%   | 0.1%   | 0.7%  |

#### Category C Performance: \*

|                       | Apr   | May   | Jun    | Jul   | Aug   | Sep   | Oct   | Nov   | Dec    | Jan   | Feb   | Mar   | YTD   |
|-----------------------|-------|-------|--------|-------|-------|-------|-------|-------|--------|-------|-------|-------|-------|
| 2009/10               | 92.2% | 92.4% | 93.1%  | 91.6% | 90.4% | 90.8% | 86.4% | 85.9% | 81.1%  | 85.6% | 83.8% | 83.4% | 87.9% |
| 2010/11 Target        | 80.0% | 80.0% | 80.0%  | 80.0% | 80.0% | 80.0% | 80.0% | 80.0% | 80.0%  | 80.0% | 80.0% | 80.0% | 80.0% |
| 2010/11 Actual        | 85.4% | 85.2% | 81.2%  | 83.6% | 85.1% | 81.2% | 83.0% | 76.6% | 67.1%  | 78.3% | 78.7% | 82.5% | 80.5% |
|                       |       |       |        |       |       |       |       |       |        |       |       |       |       |
| Variance from Target  | 5.4%  | 5.2%  | 1.2%   | 3.6%  | 5.1%  | 1.2%  | 3.0%  | -3.4% | -12.9% | -1.7% | -1.3% | 2.5%  | 0.5%  |
| Variance from 2009/10 | -6.7% | -7.2% | -11.9% | -8.0% | -5.4% | -9.6% | -3.4% | -9.3% | -14.1% | -7.3% | -5.0% | -0.8% | -7.4% |