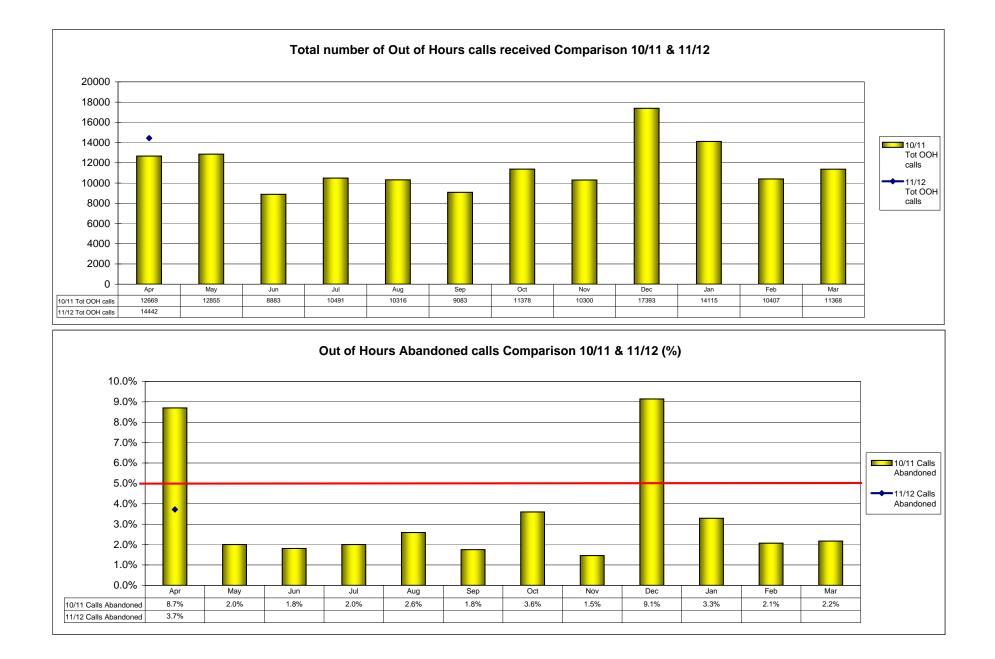

| > 99.3%           |  |  |  |  |
| Emergency Visit under 1 hour                  | 95%                  |                 | 100%    | $\leftrightarrow$                | 100%                   | 100.00%                | $\leftrightarrow$               | 98.20%            |  |  |  |  |
| Urgent Visit under 2 hours                    | 95%                  |                 | 98.33%  | <b>↑</b>                         | 98.33%                 | 93.62%                 | <u>↑</u>                        | 96.00%            |  |  |  |  |
| Routine Visit under 6 hours                   | 95%                  |                 | 100.00% | $\downarrow$                     | 100.00%                | 97.75%                 | $\downarrow$                    | 97%               |  |  |  |  |



| CLINICAL DIRECTORATE MONTHLY CPI REPORT<br>(internal circulation only)<br>Last Nation: |                                                   |        |                                   |         |           |                  |                         |        |           |         |           |                         |        |       |
|----------------------------------------------------------------------------------------|---------------------------------------------------|--------|-----------------------------------|---------|-----------|------------------|-------------------------|--------|-----------|---------|-----------|-------------------------|--------|-------|
|                                                                                        |