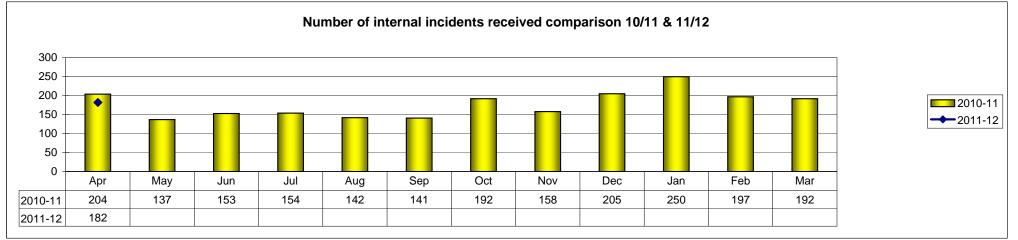

- 2.1 The Commissioners Report for 2010/2011 covers GWAS performance for the year. The Commissioners Monthly Report outlines GWAS performance by month, broken down by sector, PCT and local authority. This is attached at Appendix 1.
- 2.2 The Board Performance Report is attached at Appendix 2.
- 2.3 Attached at Appendix 3 is a full breakdown of handover times/delays by hospital. This provides more detailed information as the Board Performance Report only indicates average handover time.