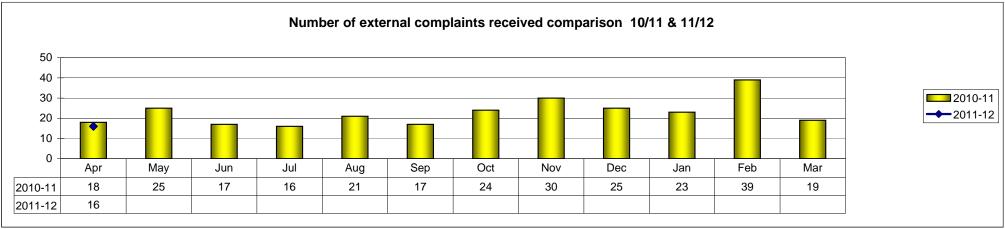

- 2.1 The Commissioners Report for 2010/2011 covers GWAS performance for the year. The Commissioners Monthly Report outlines GWAS performance by month, broken down by sector, PCT and local authority. This is attached at Appendix 1.
- 2.2 The Board Performance Report is attached at Appendix 2.
- 2.3 Attached at Appendix 3 is a full breakdown of handover times/delays by hospital. This provides more detailed information as the Board Performance Report only indicates average handover time.