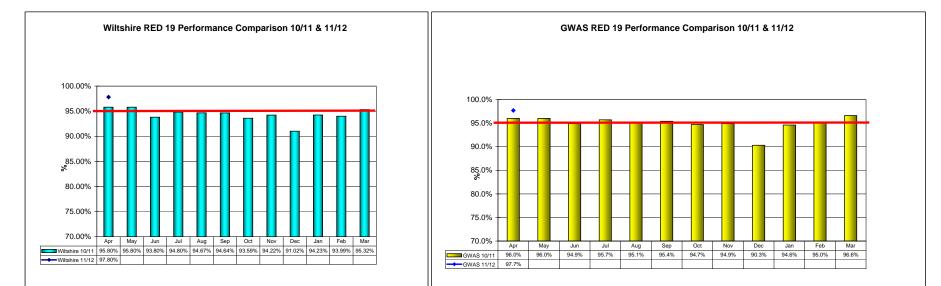

#### Category A 8 Minute Performance by Sector

Category A Responses

|                           | Apr-10 | May-10 | Jun-10 | Jul-10 | Aug-10 | Sep-10 | Oct-10 | Nov-10 | Dec-10 | Jan-11 | Feb-11 | Mar-11 | YTD    |
|---------------------------|--------|--------|--------|--------|--------|--------|--------|--------|--------|--------|--------|--------|--------|
| Avon                      | 3236   | 3493   | 3266   | 3530   | 3373   | 3293   | 3636   | 3532   | 4321   | 3821   | 3468   | 3609   | 42,578 |
| Gloucestershire           | 1811   | 1919   | 1797   | 1819   | 1794   | 1807   | 2055   | 2019   | 2471   | 2163   | 1864   | 2152   | 23,671 |
| Wiltshire                 | 2409   | 2755   | 2626   | 2732   | 2607   | 2594   | 2807   | 2684   | 3264   | 3013   | 2612   | 2821   | 32,924 |
| Other/Unknown             | 40     | 59     | 39     | 46     | 52     | 48     | 51     | 40     | 57     | 52     | 37     | 34     | 555    |
|                           |        |        |        |        |        |        |        |        |        |        |        |        |        |
| Total                     | 7,496  | 8,226  | 7,728  | 8,127  | 7,826  | 7,742  | 8,549  | 8,275  | 10,113 | 9,049  | 7,981  | 8,616  | 99,728 |
|                           |        |        |        |        |        |        |        |        |        |        |        |        |        |
| Compliant Cat A Responses |        |        |        |        |        |        |        |        |        |        |        |        |        |

#### Cat A 8 Min Performance

| out / o min i onormanoo |        |        |        |        |        |        |        |        |        |        |        |        |       |
|-------------------------|--------|--------|--------|--------|--------|--------|--------|--------|--------|--------|--------|--------|-------|
|                         | Apr-10 | May-10 | Jun-10 | Jul-10 | Aug-10 | Sep-10 | Oct-10 | Nov-10 | Dec-10 | Jan-11 | Feb-11 | Mar-11 | YTD   |
| Avon                    | 76.6%  | 77.8%  | 74.5%  | 75.2%  | 74.9%  | 73.7%  | 76.3%  | 71.74% | 61.93% | 69.04% | 71.89% | 78.69% | 73.3% |
| Gloucestershire         | 79.3%  | 78.0%  | 77.9%  | 79.5%  | 76.3%  | 75.9%  | 75.3%  | 77.46% | 64.51% | 76.51% | 77.95% | 79.51% | 76.2% |
| Wiltshire               | 79.1%  | 78.0%  | 76.9%  | 78.1%  | 75.7%  | 74.6%  | 73.7%  | 74.78% | 69.36% | 74.15% | 74.62% | 76.04% | 75.3% |
| Other/Unknown           | 27.5%  | 18.6%  | 17.9%  | 13.0%  | 17.3%  | 29.2%  | 19.6%  | 17.50% | 10.53% | 23.08% | 10.81% | 23.53% | 18.9% |
|                         |        |        |        |        |        |        |        |        |        |        |        |        |       |
| Total                   | 77.8%  | 77.4%  | 75.8%  | 76.8%  | 75.1%  | 74.2%  | 74.9%  | 73.9%  | 64.7%  | 72.3%  | 73.9%  | 77.8%  | 74.3% |
|                         |        |        |        |        |        |        |        |        |        |        |        |        |       |